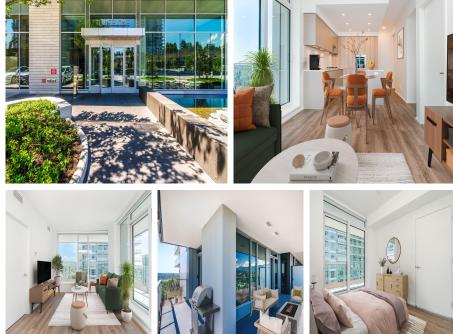

## 2305 3809 Evergreen Place, Burnaby

\$999,355

Experience an urban luxury condominium in the City of Lougheed Tower 1 by Shape. Featuring expansive open spaces, soaring high ceilings, and top-notch appliances, complemented by a phenomenal balcony offering panoramic city, river and mountain view. Enjoy exclusive access to over 22,000 square feet 3 story of private amenities including a rooftop terrace, guest suites, and a convenient car wash station. Ideally situated near SkyTrain access, abundant shopping, and fine dining options, this is city living at its finest.