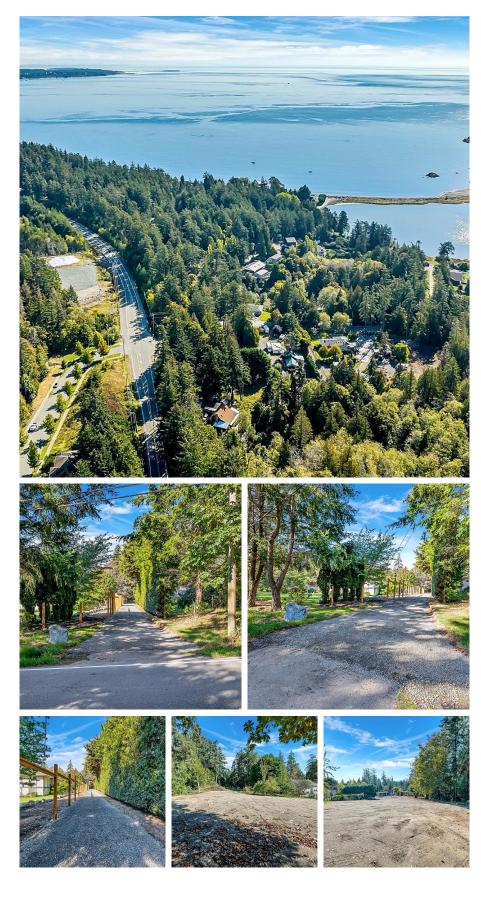

## Lot 1 3710 Duke Rd, Metchosin

\$709,000

Welcome to your opportunity to build your dream home on this stunning 1-acre lot in the soughtafter community of Metchosin. This picturesque property boasts a cleared and mostly flat terrain, offering a perfect canvas for your future residence. Situated near Royal Bay High School and a convenient shopping center, this lot provides easy access to amenities while maintaining a sense of tranquillity and privacy. For golf enthusiasts, the nearby Olympic View Golf Course presents the perfect destination to practice your swing and enjoy the lush green surroundings. Albert Head Beach is just a stone's throw away, offering sandy shores and breathtaking ocean views for your enjoyment. Take advantage of this rare opportunity to create a custom home tailored to your preferences, all within the peaceful and scenic setting of Metchosin. Don't miss out on the chance to own this remarkable piece of land! (id:56120)

## **KEY INFORMATION**

MLS® 976163 Land Only Albert Head o Bedrooms o Bathrooms o SF 43,124 SF Lot