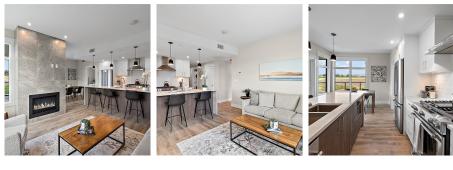

## 502 2520 Hackett Cres, Central Saanich

\$949,900

Move in ready!! The Sequoia Condos at Marigold Lands – A haven of luxury and tranquility. With a total of 50 residences, this development offers an array of spacious one, two, and three bedrooms, many enhanced by the inclusion of dens for extra space and stunning coastal ocean views. Designed by Kimberly Williams Interiors, two crafted schemes are available for selection paired with KitchenAid stainless steel appliances and fireplaces in each unit. Community and relaxation intersect at the rooftop patio with dedicated BBQ area, unobstructed water and sunset views. Storage, bike storage, and secure parking included! The Saanich Peninsula offers a wide range of outdoor activities including hiking, biking, fishing, and kayaking. Situated only minutes away from the Victoria International Airport, BC Ferries, The Anacortes Ferry, and the seaside Town of Sidney, The Sequoia condos are located in a fantastic area to call home. (id:56120)