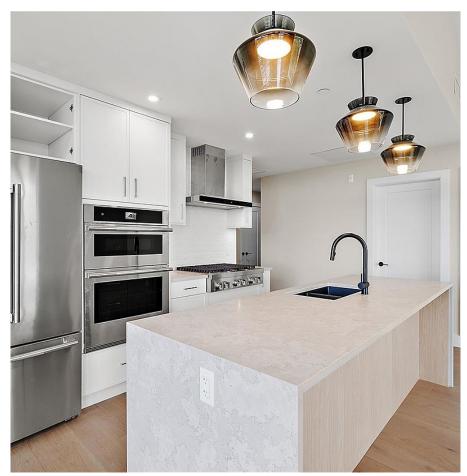

## 406 2520 Hackett Cres, Central Saanich

\$659,900

Move in ready!! The Sequoia Condos at Marigold Lands – A haven of luxury and tranquility. With a total of 50 residences, this development offers an array of spacious one, two, and three bedrooms, many enhanced by the inclusion of dens for extra space and stunning coastal ocean views. Designed by Kimberly Williams Interiors, two crafted schemes are available for selection paired with KitchenAid stainless steel appliances and fireplaces in each unit. Community and relaxation intersect at the rooftop patio with dedicated BBQ area, unobstructed water and sunset views. Storage, bike storage, and secure parking included! The Saanich Peninsula offers a wide range of outdoor activities including hiking, biking, fishing, and kayaking. Situated only minutes away from the Victoria International Airport, BC Ferries, The Anacortes Ferry, and the seaside Town of Sidney, The Sequoia condos are located in a fantastic area to call home. (id:56120)