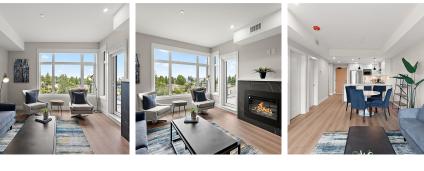

## 406 2520 Hackett Cres, Central Saanich

\$659,900

Move in ready!! The Sequoia Condos at Marigold Lands – A haven of luxury and tranquility. With a total of 50 residences, this development offers an array of spacious one, two, and three bedrooms, many enhanced by the inclusion of dens for extra space and stunning coastal ocean views. Designed by Kimberly Williams Interiors, two crafted schemes are available for selection paired with KitchenAid stainless steel appliances and fireplaces in each unit. Community and relaxation intersect at the rooftop patio with dedicated BBQ area, unobstructed water and sunset views. Storage, bike storage, and secure parking included! The Saanich Peninsula offers a wide range of outdoor activities including hiking, biking, fishing, and kayaking. Situated only minutes away from the Victoria International Airport, BC Ferries, The Anacortes Ferry, and the seaside Town of Sidney, The Sequoia condos are located in a fantastic area to call home. (id:56120)