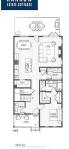

## 6420 Hammermill Avenue, Delta

\$1,731,900

Harrow Estate Cottages ~ this 4-bedroom Estate Cottage with a primary on the main floor & a 2nd primary bedroom upstaris is tucked into a quiet neighbourhood steps from farmers' fields, a short walk to the beach & the Market Square. Painted in harvest-inspired hues, these classic farmhouses feature generous covered front porches, tranquil back yard patios, walk- in pantries, a two car detached garage & a heat pump for year round heating & cooling. The kitchen is the heart & designed for the joy of sharing food. With Fisher & Paykel stainless steel appliances, large quartz centre island with waterfall edge, & behind stylish barn doors - a spacious walk-in pantry with shelving, storage systems & convenient working counter. This is a pre-sale with move in est. Summer/Fall 2025!

## **KEY INFORMATION**

MLS® R2926953

Residential Detached

**Boundary Beach** 

4 Bedrooms

4 Bathrooms

2,200 SF

3,702 SF Lot