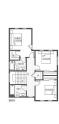

## 6420 Hammermill Avenue, Delta

\$1,731,900

Harrow Estate Cottages ~ this 4-bedroom Estate Cottage with a primary on the main floor & a 2nd primary bedroom upstaris is tucked into a quiet neighbourhood steps from farmers' fields, a short walk to the beach & the Market Square. Painted in harvest-inspired hues, these classic farmhouses feature generous covered front porches, tranquil back yard patios, walk- in pantries, a two car detached garage & a heat pump for year round heating & cooling. The kitchen is the heart & designed for the joy of sharing food. With Fisher & Paykel stainless steel appliances, large quartz centre island with waterfall edge, & behind stylish barn doors - a spacious walk-in pantry with shelving, storage systems & convenient working counter. This is a pre-sale with move in est. Summer/Fall 2025!

## **KEY INFORMATION**

MLS® R2926953

Residential Detached

**Boundary Beach** 

4 Bedrooms

4 Bathrooms

2,200 SF

3,702 SF Lot