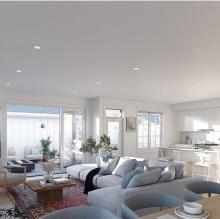

## 6420 Hammermill Avenue, Delta

\$1,731,900

Harrow Estate Cottages ~ this 4-bedroom Estate Cottage with a primary on the main floor & a 2nd primary bedroom upstaris is tucked into a quiet neighbourhood steps from farmers' fields, a short walk to the beach & the Market Square. Painted in harvest-inspired hues, these classic farmhouses feature generous covered front porches, tranquil back yard patios, walk- in pantries, a two car detached garage & a heat pump for year round heating & cooling. The kitchen is the heart & designed for the joy of sharing food. With Fisher & Paykel stainless steel appliances, large quartz centre island with waterfall edge, & behind stylish barn doors - a spacious walk-in pantry with shelving, storage systems & convenient working counter. This is a pre-sale with move in est. Summer/Fall 2025!