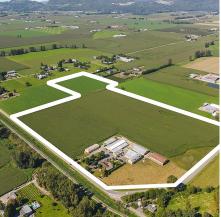

## 39539 Vye Road, Abbotsford

\$4,699,000

6 BEDROOM HOUSE, SHOP & MULTIPLE BARNS ON 49+ ACRES! This sprawling rancher features 4 bdrms up (plus 2 down), office, 3 bathrooms, and a roomy and bright kitchen with soft-close cabinets. Large family room with vaulted ceilings and n/g fireplace. Tons of storage throughout the home! Primary bedroom on the main with full ensuite including walk-in bath. Paved circular driveway, manicured lawns, mature landscaping, and a large oval patio perfect for entertaining. HUGE 4-bay shop measuring 98' x 39' with 12' overhead doors, an 89' x 148' drivethru barn, and 85' x 89' hip roof barn w/ hay loft. There is also a 4-bay machine shed, bunker, and 97' x 60' barn. Land is flat and clear of watercourses.

## **KEY INFORMATION**

MLS® R2926756

Residential Detached

Sumas Prairie

6 Bedrooms

3 Bathrooms

4,710 SF

2,148,814 SF Lot