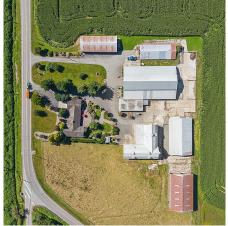

## 39539 Vye Road, Abbotsford

\$4,699,000

6 BEDROOM HOUSE, SHOP & MULTIPLE BARNS ON 49+ ACRES! This sprawling rancher features 4 bdrms up (plus 2 down), office, 3 bathrooms, and a roomy and bright kitchen with soft-close cabinets. Large family room with vaulted ceilings and n/g fireplace. Tons of storage throughout the home! Primary bedroom on the main with full ensuite including walk-in bath. Paved circular driveway, manicured lawns, mature landscaping, and a large oval patio perfect for entertaining. HUGE 4-bay shop measuring 98' x 39' with 12' overhead doors, an 89' x 148' drivethru barn, and 85' x 89' hip roof barn w/ hay loft. There is also a 4-bay machine shed, bunker, and 97' x 60' barn. Land is flat and clear of watercourses.