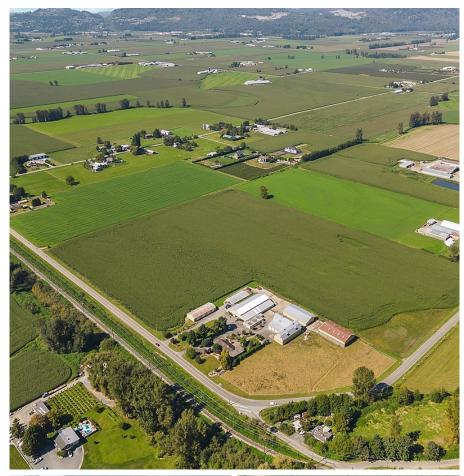

## 39539 Vye Road, Abbotsford

\$4,699,000

6 BEDROOM HOUSE, SHOP & MULTIPLE BARNS ON 49+ ACRES! This sprawling rancher features 4 bdrms up (plus 2 down), office, 3 bathrooms, and a roomy and bright kitchen with soft-close cabinets. Large family room with vaulted ceilings and n/g fireplace. Tons of storage throughout the home! Primary bedroom on the main with full ensuite including walk-in bath. Paved circular driveway, manicured lawns, mature landscaping, and a large oval patio perfect for entertaining. HUGE 4-bay shop measuring 98' x 39' with 12' overhead doors, an 89' x 148' drivethru barn, and 85' x 89' hip roof barn w/ hay loft. There is also a 4-bay machine shed, bunker, and 97' x 60' barn. Land is flat and clear of watercourses.