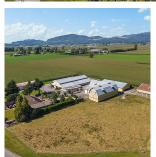

## 39539 Vye Road, Abbotsford

\$4,699,000

6 BEDROOM HOUSE, SHOP & MULTIPLE BARNS ON 49+ ACRES! This sprawling rancher features 4 bdrms up (plus 2 down), office, 3 bathrooms, and a roomy and bright kitchen with soft-close cabinets. Large family room with vaulted ceilings and n/g fireplace. Tons of storage throughout the home! Primary bedroom on the main with full ensuite including walk-in bath. Paved circular driveway, manicured lawns, mature landscaping, and a large oval patio perfect for entertaining. HUGE 4-bay shop measuring 98' x 39' with 12' overhead doors, an 89' x 148' drivethru barn, and 85' x 89' hip roof barn w/ hay loft. There is also a 4-bay machine shed, bunker, and 97' x 60' barn. Land is flat and clear of watercourses.