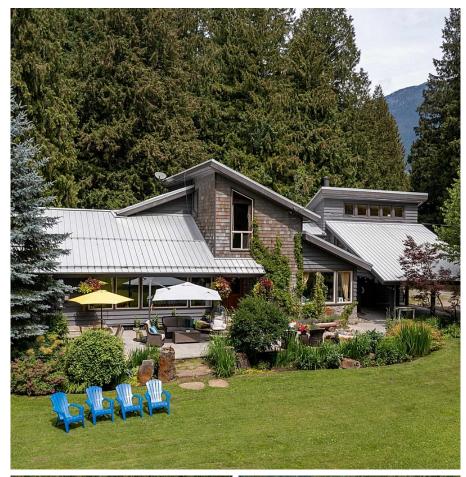

## 7650 Ryan Creek Road, Pemberton

\$3,498,000

This stunning property offers 4.56 acres of tranquility, nestled on the border of crown land and Ryan Creek. The landscape is adorned with majestic cedar trees, creating a serene atmosphere. Step onto this expansive estate and find a spacious three-bedroom main home flooded with natural light. The layout is thoughtfully designed for relaxation and entertainment. The main living areas flow together seamlessly, providing a comfortable space for everyday living. With a large, multipurpose room and a separate twobedroom plus loft guest cabin, this property offers endless possibilities. Outdoor enthusiasts will love the easy access to crown land and Ryan Creek, while still being conveniently located just 10 minutes from town. Don't miss out on this perfect retreat property.

## FEATURES

Year Built: 1980 Views: Mountain views Listed By: Whistler Real Estate Company Limited