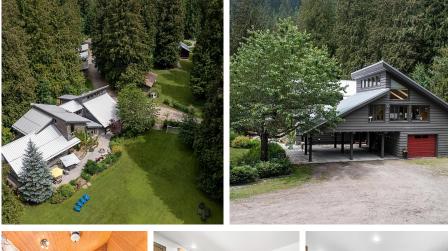

## 7650 Ryan Creek Road, Pemberton

\$3,498,000

This stunning property offers 4.56 acres of tranquility, nestled on the border of crown land and Ryan Creek. The landscape is adorned with majestic cedar trees, creating a serene atmosphere. Step onto this expansive estate and find a spacious three-bedroom main home flooded with natural light. The layout is thoughtfully designed for relaxation and entertainment. The main living areas flow together seamlessly, providing a comfortable space for everyday living. With a large, multipurpose room and a separate twobedroom plus loft guest cabin, this property offers endless possibilities. Outdoor enthusiasts will love the easy access to crown land and Ryan Creek, while still being conveniently located just 10 minutes from town. Don't miss out on this perfect retreat property.