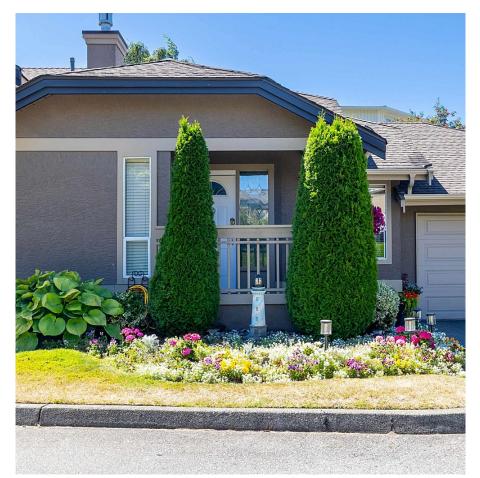

## 28 12880 Railway Avenue, Richmond

\$1,399,900

RIVER SHORES - rarely available & highly sought after duplex style 2 bed, 2 bath RANCHER boasts the largest south facing garden in the complex. Spotless & spacious floorplan features vaulted ceilings in the living room & kitchen & entertainment sized dining room. Lots of windows & light throughout. South facing kitchen, eating area & family room opens onto a patio & the gorgeous private park like setting - a gardener's dream come true! The kitchen, 2 bathrooms & flooring have been tastefully renovated - bathroom has heated floors & walk in shower. 2nd Bedroom can be used as office/bedroom & features a Murphy bed. Spacious garage + parking for 2 vehicles. Just steps away from the Steveston boardwalk, restaurants & shopping. Open House Saturday, October 5, 2-4pm. Check out video!