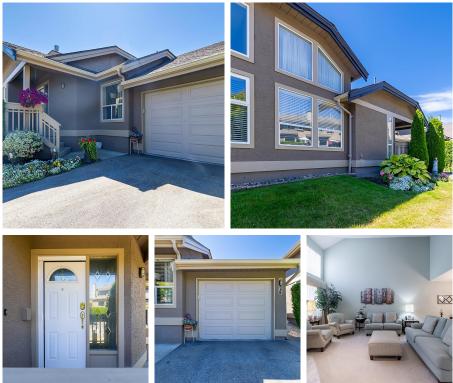

## 28 12880 Railway Avenue, Richmond

\$1,399,900

RIVER SHORES - rarely available & highly sought after duplex style 2 bed, 2 bath RANCHER boasts the largest south facing garden in the complex. Spotless & spacious floorplan features vaulted ceilings in the living room & kitchen & entertainment sized dining room. Lots of windows & light throughout. South facing kitchen, eating area & family room opens onto a patio & the gorgeous private park like setting - a gardener's dream come true! The kitchen, 2 bathrooms & flooring have been tastefully renovated - bathroom has heated floors & walk in shower. 2nd Bedroom can be used as office/bedroom & features a Murphy bed. Spacious garage + parking for 2 vehicles. Just steps away from the Steveston boardwalk, restaurants & shopping. Open House Saturday, October 5, 2-4pm. Check out video!