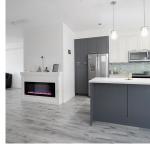

## 79 5867 129 Street, Surrey

\$999,000

PANORAMA MEWS! This 3-storey townhouse offers 1984 sq. ft. of space with convenient street and visitor parking. The main floor features a large living room, powder room, kitchen with island, family room, dining area, and a spacious balcony with a gas BBQ hookup. Upstairs includes 3 bedrooms with 10 ft. ceilings, including a master with an ensuite and walk-in closet, plus a laundry room. The ground floor has a flex room, full bath, and closet. Additional highlights: double garage with storage, central air conditioning, forced air heating, stainless steel appliances, and EV charging (24v). Must See!