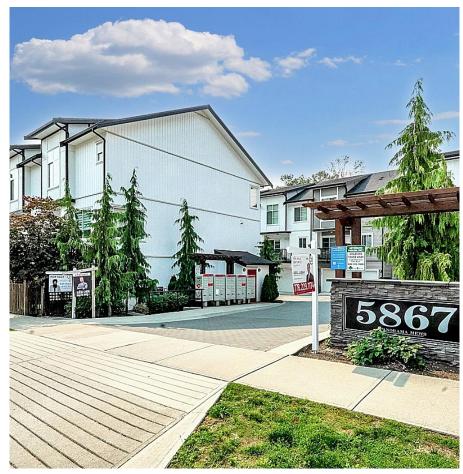

## 79 5867 129 Street, Surrey

\$999,000

PANORAMA MEWS! This 3-storey townhouse offers 1984 sq. ft. of space with convenient street and visitor parking. The main floor features a large living room, powder room, kitchen with island, family room, dining area, and a spacious balcony with a gas BBQ hookup. Upstairs includes 3 bedrooms with 10 ft. ceilings, including a master with an ensuite and walk-in closet, plus a laundry room. The ground floor has a flex room, full bath, and closet. Additional highlights: double garage with storage, central air conditioning, forced air heating, stainless steel appliances, and EV charging (24v). Must See!