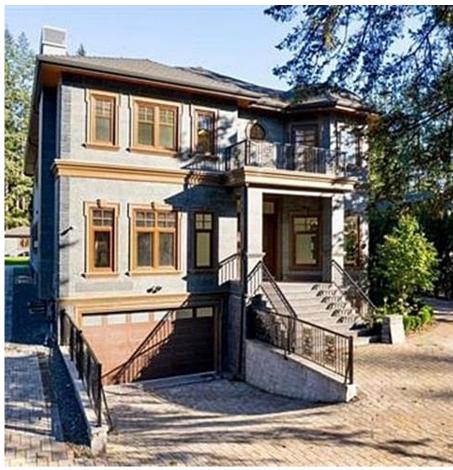

## **2458 140 Street, Surrey**

\$6,888,000

Unparalleled luxury at this exquisite custom-built mansion in Sunnyside Park, South Surrey. Boasting over 10,000sqft of opulent living space, this residence is a masterpiece of architectural finesse. Indulge in premium natural marble, granite, & exterior stones adorning both the interior & exterior. Marvel at the custom rock feature wall, accentuated by elegant lighting, as you enter the grand foyer with double-height ceilings. The craftsmanship extends to custom millwork staircases & beyond. The gourmet chef's kitchen is a culinary haven, equipped w/ MIELE appliances, a built-in pantry & a dedicated Wok/ Spice Kitchen. Featuring an impressive 10 bedrms, including two Master/Primary bedrms for the utmost comfort & luxury. Open House, Sat & Sun, Oct 19 & 20, 2-4pm.