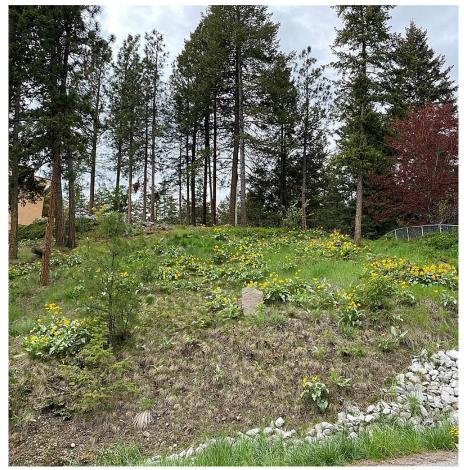

## 1638 West Kelowna Road, West Kelowna

\$499,900

This executive build lot is a fantastic opportunity, and it is ideal for a walkout rancher on a private lane backing onto Rose Valley Regional Park and short steps to Rose Valley Elementary School! Build plans available. West Kelowna Estates is an ideal subdivision for families and retirees alike, with proximity to hiking, biking, wineries, schools, transit and all the shopping that both Kelowna & West Kelowna offer. (id:56120)

## **KEY INFORMATION**

MLS® 10324559

Land Only

West Kelowna Estates / Rose Valley

- o Bedrooms
- o Bathrooms
- o SF

9,147 SF Lot