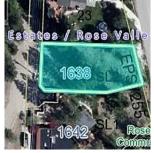

## 1638 West Kelowna Road, West Kelowna

\$499,900

This executive build lot is a fantastic opportunity, and it is ideal for a walkout rancher on a private lane backing onto Rose Valley Regional Park and short steps to Rose Valley Elementary School! Build plans available. West Kelowna Estates is an ideal subdivision for families and retirees alike, with proximity to hiking, biking, wineries, schools, transit and all the shopping that both Kelowna & West Kelowna offer. (id:56120)

## **KEY INFORMATION**

MLS® 10324559

Land Only

West Kelowna Estates / Rose Valley

- o Bedrooms
- o Bathrooms
- o SF

9,147 SF Lot