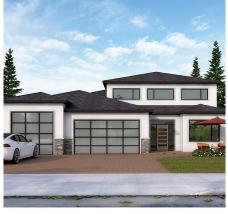

## 1638 West Kelowna Road, West Kelowna

\$499,900

This executive build lot is a fantastic opportunity, and it is ideal for a walkout rancher on a private lane backing onto Rose Valley Regional Park and short steps to Rose Valley Elementary School! Build plans available. West Kelowna Estates is an ideal subdivision for families and retirees alike, with proximity to hiking, biking, wineries, schools, transit and all the shopping that both Kelowna & West Kelowna offer. (id:56120)