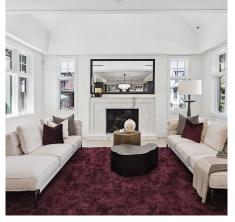

## 2066 Sw Marine Drive, Vancouver

\$3,950,000

Welcome to the EXCLUSIVE gated Residences at WILMAR. Stuart Howard Architects Designed and Interiors by Cecconi Simone, this BRAND NEW SHOW HOME is move-in ready. Over 3800 SF of generous modern interiors beautifully intertwined w/traditional Tudor Revival. This stately home offers 3 BEDS w/ensuites, office w/ fireside deck, wok kitchen w/backyard gas BBQ & rec room perfect for movie & game nights! Primary w/sunny balcony, opulent ensuite/walk in closet & a hidden flex room. Wolf/SubZero appls, luxurious kitchen layout, elevator, smart home tech w/AC, lighting, sound & security, herringbone HW floors, elegant wall paneling, classic millwork & 2 car att garage. Prominent Southlands location close to top schools, UBC, parks/golf/shopping/dining, 10 min YVR & 20 to DT. OPEN HOUSE SEP 22, 2-4PM