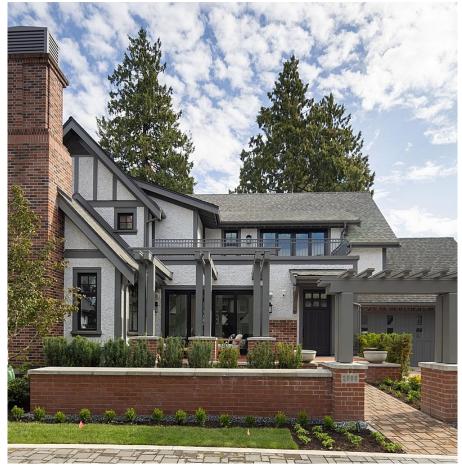

## 2066 Sw Marine Drive, Vancouver

\$3,950,000

Welcome to the EXCLUSIVE gated Residences at WILMAR. Stuart Howard Architects Designed and Interiors by Cecconi Simone, this BRAND NEW SHOW HOME is move-in ready. Over 3800 SF of generous modern interiors beautifully intertwined w/traditional Tudor Revival. This stately home offers 3 BEDS w/ensuites, office w/ fireside deck, wok kitchen w/backyard gas BBQ & rec room perfect for movie & game nights! Primary w/sunny balcony, opulent ensuite/walk in closet & a hidden flex room. Wolf/SubZero appls, luxurious kitchen layout, elevator, smart home tech w/AC, lighting, sound & security, herringbone HW floors, elegant wall paneling, classic millwork & 2 car att garage. Prominent Southlands location close to top schools, UBC, parks/golf/shopping/dining, 10 min YVR & 20 to DT. OPEN HOUSE SEP 22, 2-4PM

## **KEY INFORMATION**

MLS® R2927731

Residential Detached

Southlands

3 Bedrooms

5 Bathrooms

3,834 SF

5,596 SF Lot