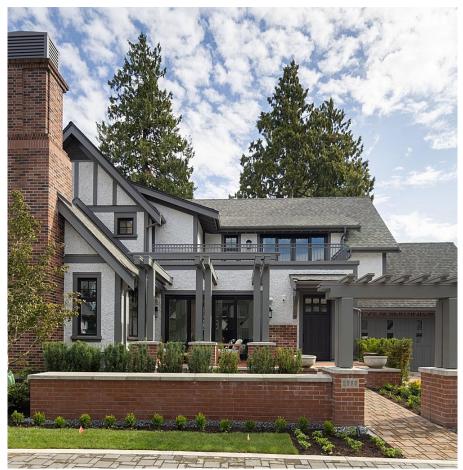

Welcome to the EXCLUSIVE Residences at WILMAR. Stuart Howard Architects Designed and Interiors by Cecconi Simone, this BRAND NEW SHOW HOME is move-in ready. Over 3800 SF of generous modern interiors beautifully intertwined w/traditional Tudor Revival. This stately home offers 3 BEDS w/ensuites, office w/ fireside deck, wok kitchen w/backyard gas BBQ & rec room perfect for movie & game nights! Primary w/sunny balcony, opulent ensuite/walk in closet & a hidden flex room. Wolf/SubZero appls, luxurious kitchen layout, elevator, smart home tech w/AC, lighting, sound & security, herringbone HW floors, elegant wall paneling, classic millwork & 2 car att garage. Prominent Southlands location close to top schools, UBC, parks/golf/shopping/dining, 10 min YVR & 20 to DT. OPEN SAT, NOV 23, 1PM-3PM