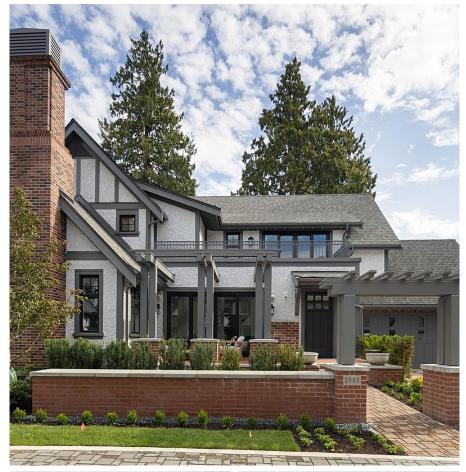

## 2066 Sw Marine Drive, Vancouver

\$3,950,000

Salina Kai PREC\* 604.773.7013 skai@rennie.com rennie.com/salinakai

Welcome to the EXCLUSIVE Residences at WILMAR. Stuart Howard Architects Designed and Interiors by Cecconi Simone, this BRAND NEW SHOW HOME is move-in ready. Over 3800 SF of generous modern interiors beautifully intertwined w/traditional Tudor Revival. This stately home offers 3 BEDS w/ensuites, office w/ fireside deck, wok kitchen w/backyard gas BBQ & rec room perfect for movie & game nights! Primary w/sunny balcony, opulent ensuite/walk in closet & a hidden flex room. Wolf/SubZero appls, luxurious kitchen layout, elevator, smart home tech w/AC, lighting, sound & security, herringbone HW floors, elegant wall paneling, classic millwork & 2 car att garage. Prominent Southlands location close to top schools, UBC, parks/golf/shopping/dining, 10 min YVR & 20 to DT.

## **KEY INFORMATION**

MLS® R2927731

Residential Detached

Southlands

3 Bedrooms

5 Bathrooms

3,834 SF

5,596 SF Lot