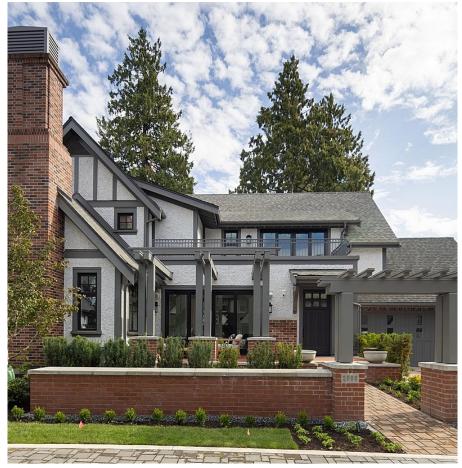

## 2066 Sw Marine Drive, Vancouver

\$3,950,000

Welcome to the EXCLUSIVE Residences at WILMAR. Stuart Howard Architects Designed and Interiors by Cecconi Simone, this BRAND NEW SHOW HOME is move-in ready. Over 3800 SF of generous modern interiors beautifully intertwined w/traditional Tudor Revival. This stately home offers 3 BEDS w/ensuites, office w/ fireside deck, wok kitchen w/backyard gas BBQ & rec room perfect for movie & game nights! Primary w/sunny balcony, opulent ensuite/walk in closet & a hidden flex room. Wolf/SubZero appls, luxurious kitchen layout, elevator, smart home tech w/AC, lighting, sound & security, herringbone HW floors, elegant wall paneling, classic millwork & 2 car att garage. Prominent Southlands location close to top schools, UBC, parks/golf/shopping/dining, 10 min YVR & 20 to DT. OPEN HOUSE SUN, NOV 24, 1PM-3P

## **KEY INFORMATION**

MLS® R2927731

Residential Detached

Southlands

3 Bedrooms

5 Bathrooms

3,834 SF

5,596 SF Lot