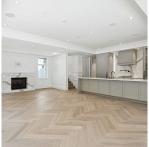

## 2056 Sw Marine Drive, Vancouver

\$4,275,000

Salina Kai PREC\* 604.773.7013 skai@rennie.com rennie.com/salinakai

EXCLUSIVE Residences at WILMAR. Stuart Howard Architects Designed & Interiors by Cecconi Simone, this BRAND NEW home is MOVE-IN ready w/almost 3800 SF of modern interiors beautifully intertwined w/traditional Tudor Revival. Stately home offers 3 BEDS w/ ensuites, spacious corner office, rec room, show stopper kitchen w/12' island, wok kitchen & EXPANSIVE 500 SF wrap around terrace w/ backyard BBQ & FP for all your summer gatherings! Private Primary w/opulent dbl vanity. Wolf/SubZero appls, elevator, smart home tech w/ AC, lighting, sound & security, herringbone HW floors, elegant wall panelling, classic millwork & 2 car att garage. Prominent Southlands locale close to top schools, UBC, parks/golf/shop/dine. 10min YVR & 20 to DT. Some pics virtually staged.