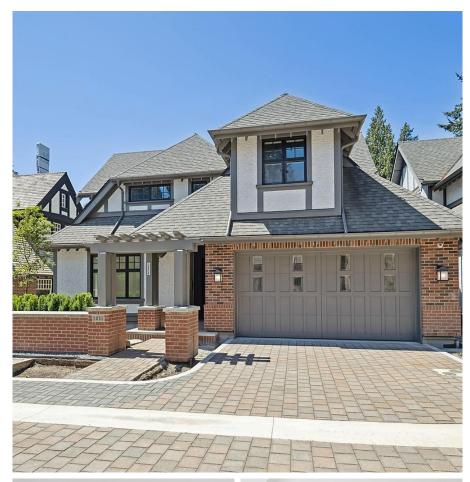

## 2056 Sw Marine Drive, Vancouver

\$4,275,000

Salina Kai PREC\* 604.773.7013 skai@rennie.com rennie.com/salinakai

EXCLUSIVE Residences at WILMAR. Stuart Howard Architects Designed & Interiors by Cecconi Simone, this BRAND NEW home is MOVE-IN ready w/almost 3800 SF of modern interiors beautifully intertwined w/traditional Tudor Revival. Stately home offers 3 BEDS w/ ensuites, spacious corner office, rec room, show stopper kitchen w/12' island, wok kitchen & EXPANSIVE 500 SF wrap around terrace w/ backyard BBQ & FP for all your summer gatherings! Private Primary w/opulent dbl vanity. Wolf/SubZero appls, elevator, smart home tech w/ AC, lighting, sound & security, herringbone HW floors, elegant wall panelling, classic millwork & 2 car att garage. Prominent Southlands locale close to top schools, UBC, parks/golf/shop/dine. 10min YVR & 20 to DT. Some pics virtually staged.

## **KEY INFORMATION**

MLS® R2927737

Residential Detached

Southlands

3 Bedrooms

5 Bathrooms

3,799 SF

5,126 SF Lot