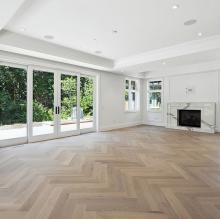

## 2056 Sw Marine Drive, Vancouver

\$4,275,000

Salina Kai PREC\* 604.773.7013 skai@rennie.com rennie.com/salinakai

EXCLUSIVE Residences at WILMAR. Stuart Howard Architects Designed & Interiors by Cecconi Simone, this BRAND NEW home is MOVE-IN ready w/almost 3800 SF of modern interiors beautifully intertwined w/traditional Tudor Revival. Stately home offers 3 BEDS w/ ensuites, spacious corner office, rec room, show stopper kitchen w/12' island, wok kitchen & EXPANSIVE 500 SF wrap around terrace w/ backyard BBQ & FP for all your summer gatherings! Private Primary w/opulent dbl vanity. Wolf/SubZero appls, elevator, smart home tech w/ AC, lighting, sound & security, herringbone HW floors, elegant wall panelling, classic millwork & 2 car att garage. Prominent Southlands locale close to top schools, UBC, parks/golf/shop/dine. 10min YVR & 20 to DT. Some pics virtually staged.