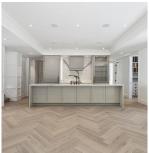

## 2056 Sw Marine Drive, Vancouver

\$4,275,000

EXCLUSIVE Residences at WILMAR. Stuart Howard Architects Designed & Interiors by Cecconi Simone, this BRAND NEW home is MOVE-IN ready w/almost 3800 SF of modern interiors beautifully intertwined w/traditional Tudor Revival. Stately home offers 3 BEDS w/ ensuites, spacious corner office, rec room, show stopper kitchen w/12' island, wok kitchen & EXPANSIVE 500 SF wrap around terrace w/ backyard BBQ & FP for all your summer gatherings! Private Primary w/opulent dbl vanity. Wolf/SubZero appls, elevator, smart home tech w/ AC, lighting, sound & security, herringbone HW floors, elegant wall panelling, classic millwork & 2 car att garage. Prominent Southlands locale close to top schools, UBC, parks/golf/shop/dine. 10min YVR & 20 to DT. Some pics virtually staged. OPEN HOUSE SUN, NOV 24, 1PM-3PM