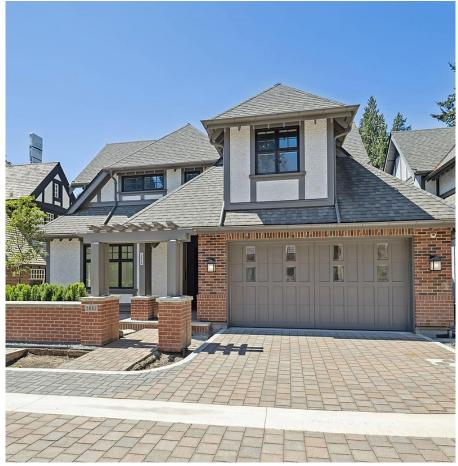

## 2056 Sw Marine Drive, Vancouver

\$4,275,000

EXCLUSIVE Residences at WILMAR. Stuart Howard Architects Designed & Interiors by Cecconi Simone, this BRAND NEW home is MOVE-IN ready w/almost 3800 SF of modern interiors beautifully intertwined w/traditional Tudor Revival. Stately home offers 3 BEDS w/ ensuites, spacious corner office, rec room, show stopper kitchen w/12' island, wok kitchen & EXPANSIVE 500 SF wrap around terrace w/ backyard BBQ & FP for all your summer gatherings! Private Primary w/opulent dbl vanity. Wolf/SubZero appls, elevator, smart home tech w/ AC, lighting, sound & security, herringbone HW floors, elegant wall panelling, classic millwork & 2 car att garage. Prominent Southlands locale close to top schools, UBC, parks/golf/shop/dine. 10min YVR & 20 to DT. Some pics virtually staged. OPEN HOUSE SUN, NOV 24, 1PM-3PM

## **KEY INFORMATION**

MLS® R2927737

Residential Detached

Southlands

3 Bedrooms

5 Bathrooms

3,799 SF

5,126 SF Lot