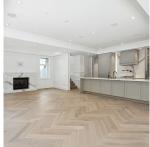

## 2056 Sw Marine Drive, Vancouver

\$4,275,000

EXCLUSIVE Residences at WILMAR. Stuart Howard Architects Designed & Interiors by Cecconi Simone, this BRAND NEW home is MOVE-IN ready w/almost 3800 SF of modern interiors beautifully intertwined w/traditional Tudor Revival. Stately home offers 3 BEDS w/ ensuites, spacious corner office, rec room, show stopper kitchen w/12' island, wok kitchen & EXPANSIVE 500 SF wrap around terrace w/ backyard BBQ & FP for all your summer gatherings! Private Primary w/opulent dbl vanity. Wolf/SubZero appls, elevator, smart home tech w/ AC, lighting, sound & security, herringbone HW floors, elegant wall panelling, classic millwork & 2 car att garage. Prominent Southlands locale close to top schools, UBC, parks/golf/shop/dine. 10min YVR & 20 to DT. Some pics virtually staged. OPEN HOUSE SUN, NOV 24, 1PM-3PM