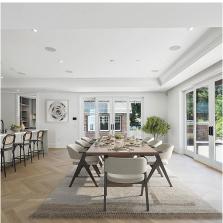

## 2056 Sw Marine Drive, Vancouver

\$4,275,000

EXCLUSIVE Residences at WILMAR. Stuart Howard Architects Designed & Interiors by Cecconi Simone, this BRAND NEW home is MOVE-IN ready w/almost 3800 SF of modern interiors beautifully intertwined w/traditional Tudor Revival. Stately home offers 3 BEDS w/ ensuites, spacious corner office, rec room, show stopper kitchen w/12' island, wok kitchen & EXPANSIVE 500 SF wrap around terrace w/ backyard BBQ & FP for all your summer gatherings! Private Primary w/opulent dbl vanity. Wolf/SubZero appls, elevator, smart home tech w/ AC, lighting, sound & security, herringbone HW floors, elegant wall panelling, classic millwork & 2 car att garage. Prominent Southlands locale close to top schools, UBC, parks/golf/shop/dine. 10min YVR & 20 to DT. Some pics virtually staged. OPEN HOUSE SUN, NOV 24, 1PM-3PM