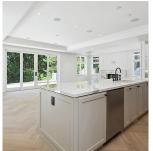

## 2056 Sw Marine Drive, Vancouver

\$4,275,000

EXCLUSIVE Residences at WILMAR. Stuart Howard Architects Designed & Interiors by Cecconi Simone, this BRAND NEW home is MOVE-IN ready w/almost 3800 SF of modern interiors beautifully intertwined w/traditional Tudor Revival. Stately home offers 3 BEDS w/ ensuites, spacious corner office, rec room, show stopper kitchen w/12' island, wok kitchen & EXPANSIVE 500 SF wrap around terrace w/ backyard BBQ & FP for all your summer gatherings! Private Primary w/opulent dbl vanity. Wolf/SubZero appls, elevator, smart home tech w/ AC, lighting, sound & security, herringbone HW floors, elegant wall panelling, classic millwork & 2 car att garage. Prominent Southlands locale close to top schools, UBC, parks/golf/shop/dine. 10min YVR & 20 to DT. Some pics virtually staged. OPEN HOUSE SUN, NOV 24, 1PM-3PM