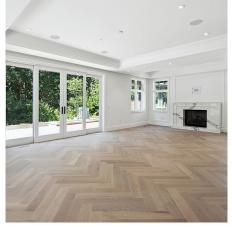

## 2056 Sw Marine Drive, Vancouver

\$4,275,000

EXCLUSIVE Residences at WILMAR. Stuart Howard Architects Designed & Interiors by Cecconi Simone, this BRAND NEW home is MOVE-IN ready w/almost 3800 SF of modern interiors beautifully intertwined w/traditional Tudor Revival. Stately home offers 3 BEDS w/ ensuites, spacious corner office, rec room, show stopper kitchen w/12' island, wok kitchen & EXPANSIVE 500 SF wrap around terrace w/ backyard BBQ & FP for all your summer gatherings! Private Primary w/opulent dbl vanity. Wolf/SubZero appls, elevator, smart home tech w/ AC, lighting, sound & security, herringbone HW floors, elegant wall panelling, classic millwork & 2 car att garage. Prominent Southlands locale close to top schools, UBC, parks/golf/shop/dine. 10min YVR & 20 to DT. Some pics virtually staged. OPEN HOUSE SUN, NOV 24, 1PM-3PM