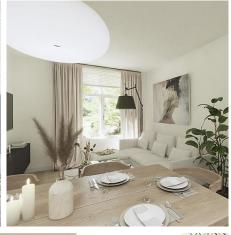

Perculain tile floors.

Home boost 8;10 ceiling height, large oversized windows for lots of natural light, faux wood blinds, modern soft close cabinetry, quartz countertops, stainless steel appliances, front loading washer, dryer. Unit includes 1 parking stall and 1 bike storage. Amenities include fitness centre, games room, boardroom, car wash stall, play area, garden plots & courtyard BBQ/fire pit.