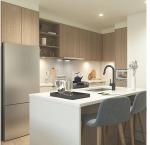

Perculain tile floors.

Home boost 8;10 ceiling height, large oversized windows for lots of natural light, faux wood blinds, modern soft close cabinetry, quartz countertops, stainless steel appliances, front loading washer, dryer. Unit includes 1 parking stall and 1 bike storage. Amenities include fitness centre, games room, boardroom, car wash stall, play area, garden plots & courtyard BBQ/fire pit.