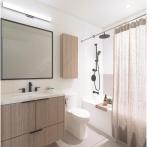

## 413 9456 134 Street, Surrey

\$499,000

Buthrooms

Custom designed vasily with undermose sirels and quartz contractings

Medicine cultiest for costra siverage. Deep soulse to be entire oversible shower souls with glass does and porcelain the earnment.

Perculain tile floors.

Home boost 8;10 ceiling height, large oversized windows for lots of natural light, faux wood blinds, modern soft close cabinetry, quartz countertops, stainless steel appliances, front loading washer, dryer. Unit includes 1 parking stall and 1 bike storage. Amenities include fitness centre, games room, boardroom, car wash stall, play area, garden plots & courtyard BBQ/fire pit.