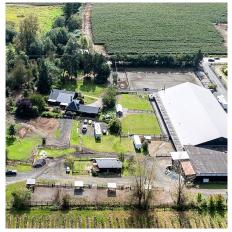

## 26533 16 Avenue, Langley

\$3,480,000

9 Acres in PREMIER LOCATION!Perfect for equestrian professionals or savvy real estate investors, the property features TWO driveway accesses, an impressive 110x270 INDOOR ARENA total 30,000 sqft 31 stall BARN with access for oversized vehicles as well as a large outdoor arena. Attached suite accompanies the arena, perfect for staff or generating rental income. The spanish style 3bed, 2bath main residence, boasts wrought iron gated front entrance, arched doorways, exposed beam ceilings,2 cozy fireplaces, wine cellar and a metal roof. Additionally, a 1 bedroom cottage or mortgage helper, ample parking throughout the property,a large blacktop milling circular driveway all make this a truly rare find! ENDLESS multi revenue opportunities! All located close to HWY 1 and Aldergrove Border Crossing