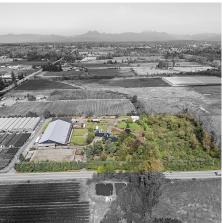

## 26533 16 Avenue, Langley

\$3,480,000

9 Acres in PREMIER LOCATION!Perfect for equestrian professionals or savvy real estate investors, the property features TWO driveway accesses, an impressive 110x270 INDOOR ARENA total 30,000 sqft 31 stall BARN with access for oversized vehicles as well as a large outdoor arena. Attached suite accompanies the arena, perfect for staff or generating rental income. The spanish style 3bed, 2bath main residence, boasts wrought iron gated front entrance, arched doorways, exposed beam ceilings,2 cozy fireplaces, wine cellar and a metal roof. Additionally, a 1 bedroom cottage or mortgage helper, ample parking throughout the property,a large blacktop milling circular driveway all make this a truly rare find! ENDLESS multi revenue opportunities! All located close to HWY 1 and Aldergrove Border Crossing