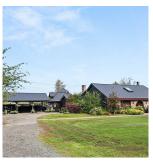

## 26533 16 Avenue, Langley

\$3,480,000

9 Acres in PREMIER LOCATION!Perfect for equestrian professionals or savvy real estate investors, the property features TWO driveway accesses, an impressive 110x270 INDOOR ARENA total 30,000 sqft 31 stall BARN with access for oversized vehicles as well as a large outdoor arena. Attached suite accompanies the arena, perfect for staff or generating rental income. The spanish style 3bed, 2bath main residence, boasts wrought iron gated front entrance, arched doorways, exposed beam ceilings,2 cozy fireplaces, wine cellar and a metal roof. Additionally, a 1 bedroom cottage or mortgage helper, ample parking throughout the property,a large blacktop milling circular driveway all make this a truly rare find! ENDLESS multi revenue opportunities! All located close to HWY 1 and Aldergrove Border Crossing