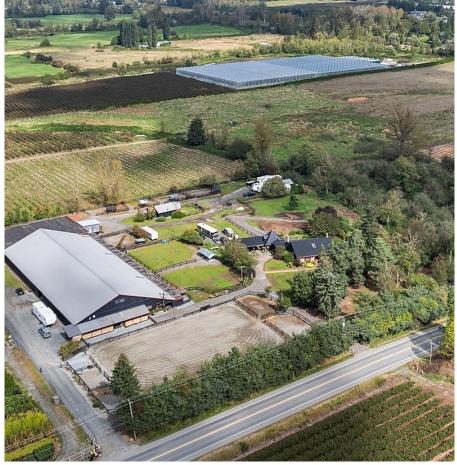

## 26533 16 Avenue, Langley

\$3,480,000

9 Acres in PREMIER LOCATION!Perfect for equestrian professionals or savvy real estate investors, the property features TWO driveway accesses, an impressive 110x270 INDOOR ARENA total 30,000 sqft 31 stall BARN with access for oversized vehicles as well as a large outdoor arena. Attached suite accompanies the arena, perfect for staff or generating rental income. The spanish style 3bed, 2bath main residence, boasts wrought iron gated front entrance, arched doorways, exposed beam ceilings,2 cozy fireplaces, wine cellar and a metal roof. Additionally, a 1 bedroom cottage or mortgage helper, ample parking throughout the property,a large blacktop milling circular driveway all make this a truly rare find! ENDLESS multi revenue opportunities! All located close to HWY 1 and Aldergrove Border Crossing