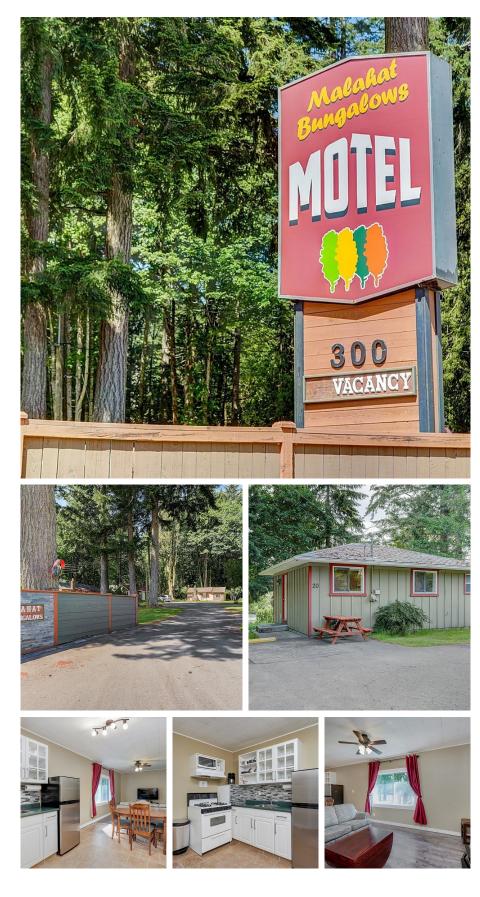

## 300 Meadow Way, Malahat

\$2,999,000

This is a tremendous opportunity to acquire a highway-side motel that has been operating successfully for years. Situated on 3.53 acres near the top of the Malahat and across from the Moon Over Water Lodge. The property features a singlefamily home with 4 bedrooms, 3 bathrooms and 2862 sq/ft. Built in 1974 and well maintained. The house also features a reception area to welcome guests. Across the rest of the property you will find 11 bungalows totally 17 nightly suites. With a range from studios up to 2 bedrooms there are accommodations for all types of travelers. The well maintained grounds feature a bbq area, small pond and recreation area for guests to unwind. This business has been well cared for by the owners for many years and now it's time for them to step aside. Come have a look and bring your ideas for the future of the Malahat Bungalows. (id:56120)