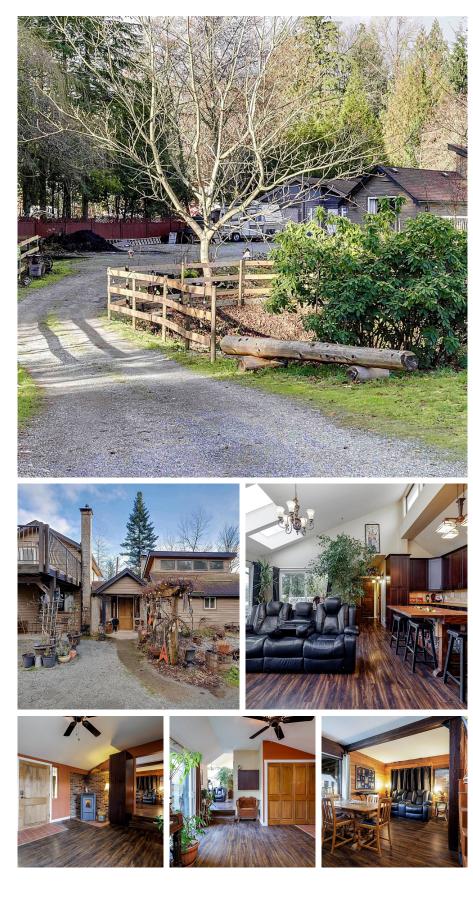

## 30343 Dewdney Trunk Road, Mission

\$995,000

Court order sale, 2.5 acres, updated 3 bedrooms home, 3 baths, master bedroom up with huge deck and loft, sky lights in living room , deck off living room, Pellet stove and wood burning fireplace, attached garage, detached garage, cottage, and outer buildings are non conforming, peaceful setting with streams. pond . exterior lights and irrigation. Measurements are only for main building. call today to view. OPEN HOUSE SUNDAY January 26 from 1 TO 3 Court date set

## **KEY INFORMATION**

MLS® R2928092 Residential Detached Stave Falls 4 Bedrooms 4 Bathrooms 1,913 SF

## FEATURES

Year Built: 1980 Listed By: RE/MAX City Realty