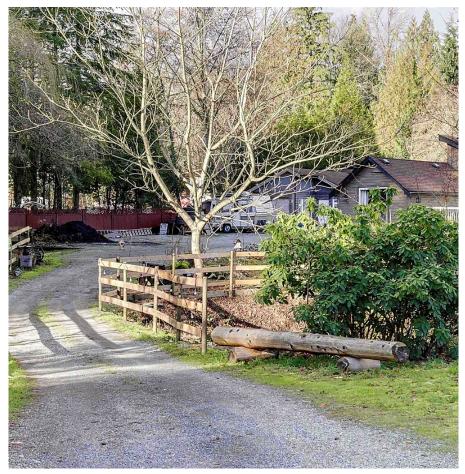

## 30343 Dewdney Trunk Road, Mission

\$1,120,000

Court order sale, 2.5 acres, updated 3 bedrooms home, 3 baths, master bedroom up with huge deck and loft, sky lights in living room, deck off living room, Pellet stove and wood burning fireplace, attached garage, detached garage, non conforming cottage, peaceful setting with streams. pond. exterior lights and irrigation. Measurements are only for main building. call today to view. OPEN HOUSE SUNDAY November 24 from 1 TO 3