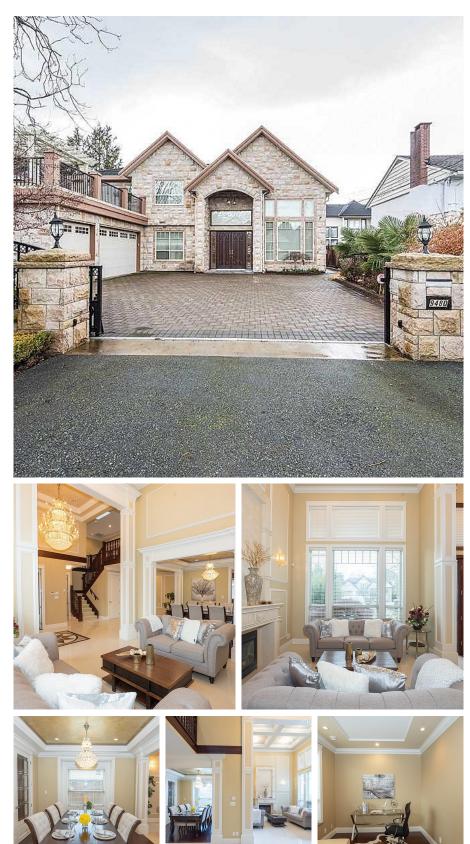

## 9480 Chapmond Crescent, Richmond

\$2,988,000

A luxurious house located on a quiet inner street in the desired Seafair neighbourhood. Walking distance to Dixon elementary, Hugh Boyd secondary, West Richmond Community Center, and West Dyke Trail. It's also close to Seafair shopping center and Quilchena Golf Course. Deluxe master bedroom with walk-in closet & huge open balcony, 3 generous sized ensuites above; engineered hardwood floor, beautifully crafted granite countertops, high quality appliances and gorgeous crystal chandeliers; high ceilings in living & family rooms, stone covered front appearance, A/C, HRV, radiant heating, central vacuum, security monitoring system. New hot water tank, fridge & microwave. One bedroom rental suite with separate entry as a great mortgage helper. Too much to mention! Pleasure to show!

## **KEY INFORMATION**

MLS® R2928120 Residential Detached Seafair 5 Bedrooms 6 Bathrooms 3,486 SF 7,488 SF Lot

## FEATURES

Year Built: 2010 Listed By: Home Park Realty Ltd.