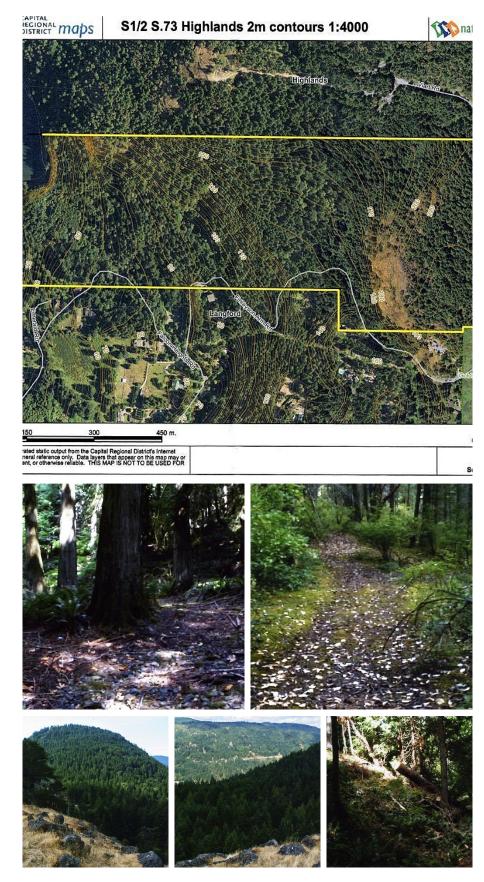

## 1028 Finlayson Arm Rd, Langford

\$3,400,000

This 101acre is the finest, most unique property available in Greater Victoria. Located in Langford, one of the fastest growing municipalities in B.C. Over 1100 ft of sandy ocean front beach on Finlayson Arm Inlet. This could be the view from your new home. Zoned for one house or duplex up to 10000 sq ft. This might include a needed inlaw suite. As the property is zoned for agriculture, a small vineyard might be an idea. The property fronts on 3 roads, includes Mineral Rights and a Timber cruise value of approx. \$4000000. Located 10 minutes from Costco, close to shopping, hospitals and schools with school busing available. This property provides the best of both worlds with privacy, yet close to all amenities. The Price of this amazing property is \$3400000. (id:56120)

## **KEY INFORMATION**

MLS® 976461 Land Only Western Highlands o Bedrooms o Bathrooms o SF 4,399,567 SF Lot