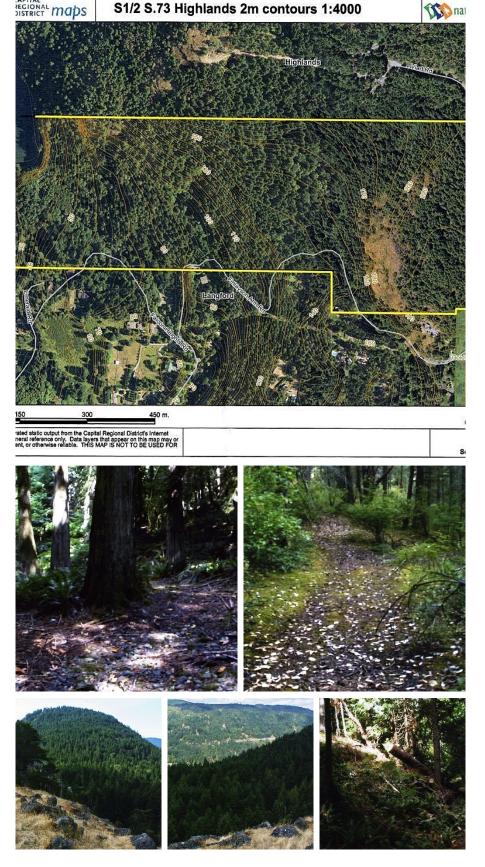

## 1028 Finlayson Arm Rd, Langford

S1/2 S.73 Highlands 2m contours 1:4000

\$3,400,000

SEGIONAL Mabs

This 101acre is the finest, most unique property available in Greater Victoria. Located in Langford, one of the fastest growing municipalities in B.C. Over 1100 ft of sandy ocean front beach on Finlayson Arm Inlet. This could be the view from your new home. Zoned for one house or duplex up to 10000 sq ft. This might include a needed inlaw suite. As the property is zoned for agriculture, a small vineyard might be an idea. The property fronts on 3 roads, includes Mineral Rights and a Timber cruise value of approx. \$4000000. Located 10 minutes from Costco, close to shopping, hospitals and schools with school busing available. This property provides the best of both worlds with privacy, yet close to all amenities. The Price of this amazing property is \$3900000 (id:56120)