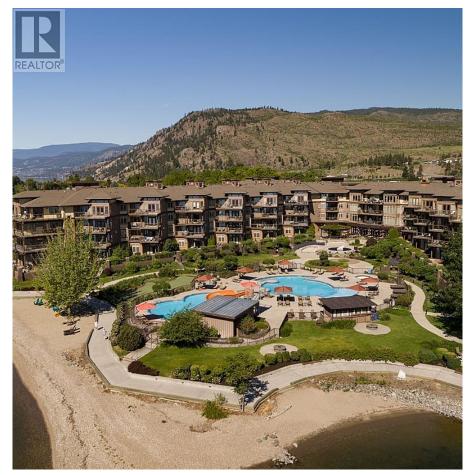

## 4205 Gellatly Road Unit# 436, West Kelowna

\$759,999

GST has been paid!! Suite is fully renovated!! Escape to Lakefront Luxury at The Cove! This topfloor suite offers serene lakeside living with sweeping views stretching south to Summerland. Adjacent to the picturesque Gellatly Nut Farm Park and Okanagan Lake, this turn-key suite features two bedrooms with ensuites and a versatile loft space perfect for extra guests or family fun. The suite includes modern conveniences like upgraded kitchen and a spacious, sun-soaked balcony where you can take in breathtaking lake and vineyard landscapes. Whether you choose to enjoy the suite as your personal retreat or opt to take advantage of its income potential by joining the rental pool, the choice is yours. At The Cove Lakeside Resort, discover a rich variety of activities: relax in the outdoor pool with its exciting slide, soak in one of the two hot tubs, practice on the putting green, or launch from the marina. The resort also features a gym, tennis courts, a theatre, and an on-site restaurant/bar. Set along a stunning stretch of Okanagan Lake, this idyllic resort is perfect for families, groups, or anyone looking for a premium lakeside escape or a permanent residence. Embrace the opportunity to own a piece of this lakeside paradise! (id:56120)