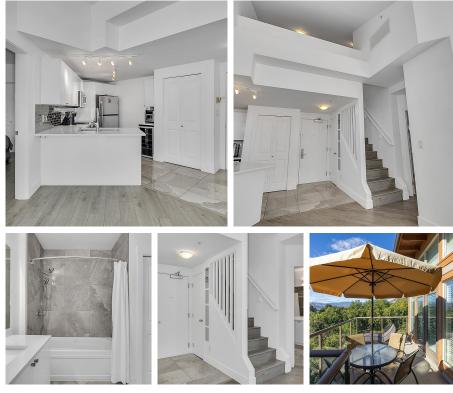

## 4205 Gellatly Road Unit# 436, West Kelowna

\$759,999

GST has been paid!! Suite is fully renovated!! Escape to Lakefront Luxury at The Cove! This topfloor suite offers serene lakeside living with sweeping views stretching south to Summerland. Adjacent to the picturesque Gellatly Nut Farm Park and Okanagan Lake, this turn-key suite features two bedrooms with ensuites and a versatile loft space perfect for extra guests or family fun. The suite includes modern conveniences like upgraded kitchen and a spacious, sun-soaked balcony where you can take in breathtaking lake and vineyard landscapes. Whether you choose to enjoy the suite as your personal retreat or opt to take advantage of its income potential by joining the rental pool, the choice is yours. At The Cove Lakeside Resort, discover a rich variety of activities: relax in the outdoor pool with its exciting slide, soak in one of the two hot tubs, practice on the putting green, or launch from the marina. The resort also features a gym, tennis courts, a theatre, and an on-site restaurant/bar. Set along a stunning stretch of Okanagan Lake, this idyllic resort is perfect for families, groups, or anyone looking for a premium lakeside escape or a permanent residence. Embrace the opportunity to own a piece of this lakeside paradise! (id:56120)