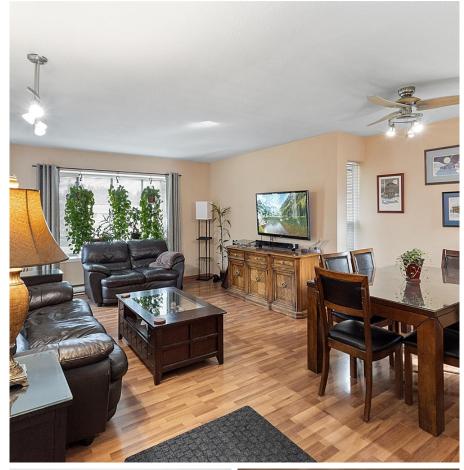

## 408 1750 Mckenzie Road, Abbotsford

\$464,900

Welcome to the desirable community of Alderglen at 1750 McKenzie Road, where tranquility and convenience meet. This bright and spacious 2-bed, 1-bath upper corner unit offers an inviting atmosphere with its East-facing orientation, providing gentle morning sunlight and comfortable coolness in the afternoons and plenty of natural light. The large private balcony overlooks lush greenspace, creating a serene escape. The laundry room and kitchen off the pantry provides plenty of storage space updated with laminate flooring and newer appliances only 2 years old. This well-maintained unit is in a great spot in the complex with parking conveniently located right in front, and proximity to shopping, UFV, the highway, and all essential amenities. The perfect blend of peaceful living & convenience.