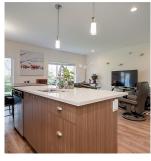

## 1414 Commander Crt, Langford

\$1,049,000

Now Priced for Immediate Sale!!Welcome to this Gorgeous 2814 Sq ft residence which has been lovingly maintained & cared for by the current owner. The minute you enter this fine home you know you have discovered something special .You are greeted with a lrg Living/Dining rm detailed in wainscoting with custom fireplace & mantle. Also featured on the main level is a huge custom built kitchen offering walnut cabinets, Tierra Sol tile back splash and a beautiful Quartz Kings Granite island complete with sink & custom lighting . Next to the kitchen is a lrg inline family room which looks onto and has access to the private manicured backyard. Up the staircase with the hemlock hand rail & black birdcage spindles you find a huge master bd with a lrg walk in closet and beautiful ensuite .Two more lrg bds a laundry rm and a 4pc bth complete this level. Downstairs offers a lrg rec rm,4th bd ,4pcs bth and lrg garage with EV Charger. All this is located on a quiet family friendly street. (id:56120)