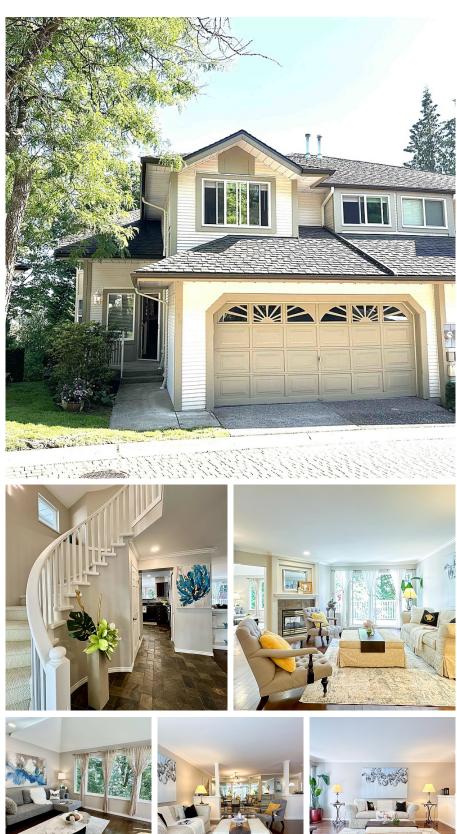

## 170 101 Parkside Drive, Port Moody

\$1,599,000

Exquisite 4-Bedroom 3.5bath duplex-style Townhome in Treetops Community. Nestled in a picturesque park setting, this meticulously updated 3-level residence offers over 3,300 sq/ft of living space. Highlights include: Gourmet kitchen with granite counters and premium appliances, Elegant main floor with hardwood flooring and crown molding, Dual-sided gas fireplace for cozy ambiance, Luxurious master retreat featuring a den and 5-piece ensuite, Lower level entertainment area with wet bar and media room, own Private balcony and back yard, 6yr new roof and 2yr windows, Plush new carpeting on upper levels. Amenities: indoor pool, hot tub, and fitness center. Ideally located near Trails, Parks, Schools, and Shopping. Make it your Dream Home!

## **KEY INFORMATION**

MLS® R2928326 Residential Attached Heritage Mountain 3 Bedrooms 4 Bathrooms 3,307 SF

## FEATURES

Year Built: 1994 Listed By: Royal Pacific Realty Corp.