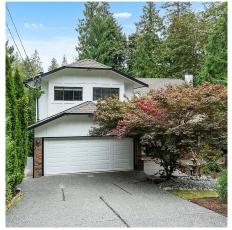

## 1962 Lands End Rd, North Saanich

\$1,575,000

Nestled on a private half-acre property sits 1962 Lands end road. This 1981 home features over 3500 sq ft of living space that has been extensively updated while still maintaining its original charm. On the main level you'll find the perfect layout for entertaining with open concept living including a beautiful updated kitchen with farmhouse sink, quartz countertops, s/s appliances and marble backsplash. The dining area on one side of the kitchen with a living room w/ marble wood burning fireplace and sun-deck, powder room & mudroom/laundry room on the other. Enter the sun room w/ wood burning fireplace from the entry hall or dining area. Upstairs you'll find a luxurious primary suite w/wood burning fireplace, 4 piece ensuite and double closets. Two other bedrooms and a renovated 4 piece bathroom as well as a bonus loft room complete the top floor. Downstairs is a large two bedroom self-contained suite with private entry. Mature yard, double car garage, shop/shed and 3-tier deck. (id:56120)