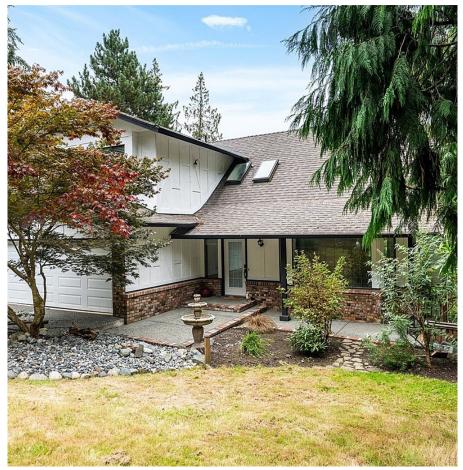

## 1962 Lands End Rd, North Saanich

\$1,575,000

Nestled on a private half-acre property sits 1962 Lands end road. This 1981 home features over 3500 sq ft of living space that has been extensively updated while still maintaining its original charm. On the main level you'll find the perfect layout for entertaining with open concept living including a beautiful updated kitchen with farmhouse sink, quartz countertops, s/s appliances and marble backsplash. The dining area on one side of the kitchen with a living room w/ marble wood burning fireplace and sun-deck, powder room & mudroom/laundry room on the other. Enter the sun room w/ wood burning fireplace from the entry hall or dining area. Upstairs you'll find a luxurious primary suite w/wood burning fireplace, 4 piece ensuite and double closets. Two other bedrooms and a renovated 4 piece bathroom as well as a bonus loft room complete the top floor. Downstairs is a large two bedroom self-contained suite with private entry. Mature yard, double car garage, shop/shed and 3-tier deck. (id:56120)