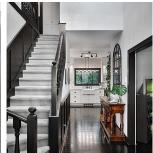

## 1962 Lands End Rd, North Saanich

\$1,575,000

Nestled on a private half-acre property sits 1962 Lands end road. This 1981 home features over 3500 sq ft of living space that has been extensively updated while still maintaining its original charm. On the main level you'll find the perfect layout for entertaining with open concept living including a beautiful updated kitchen with farmhouse sink, quartz countertops, s/s appliances and marble backsplash. The dining area on one side of the kitchen with a living room w/ marble wood burning fireplace and sun-deck, powder room & mudroom/laundry room on the other. Enter the sun room w/ wood burning fireplace from the entry hall or dining area. Upstairs you'll find a luxurious primary suite w/wood burning fireplace, 4 piece ensuite and double closets. Two other bedrooms and a renovated 4 piece bathroom as well as a bonus loft room complete the top floor. Downstairs is a large two bedroom self-contained suite with private entry. Mature yard, double car garage, shop/shed and 3-tier deck. (id:56120)