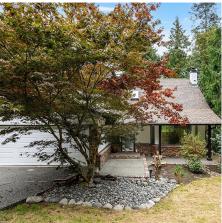

## 1962 Lands End Rd, North Saanich

\$1,575,000

Nestled on a private half-acre property sits 1962 Lands end road. This 1981 home features over 3500 sq ft of living space that has been extensively updated while still maintaining its original charm. On the main level you'll find the perfect layout for entertaining with open concept living including a beautiful updated kitchen with farmhouse sink, quartz countertops, s/s appliances and marble backsplash. The dining area on one side of the kitchen with a living room w/ marble wood burning fireplace and sun-deck, powder room & mudroom/laundry room on the other. Enter the sun room w/ wood burning fireplace from the entry hall or dining area. Upstairs you'll find a luxurious primary suite w/wood burning fireplace, 4 piece ensuite and double closets. Two other bedrooms and a renovated 4 piece bathroom as well as a bonus loft room complete the top floor. Downstairs is a large two bedroom self-contained suite with private entry. Mature yard, double car garage, shop/shed and 3-tier deck. (id:56120)