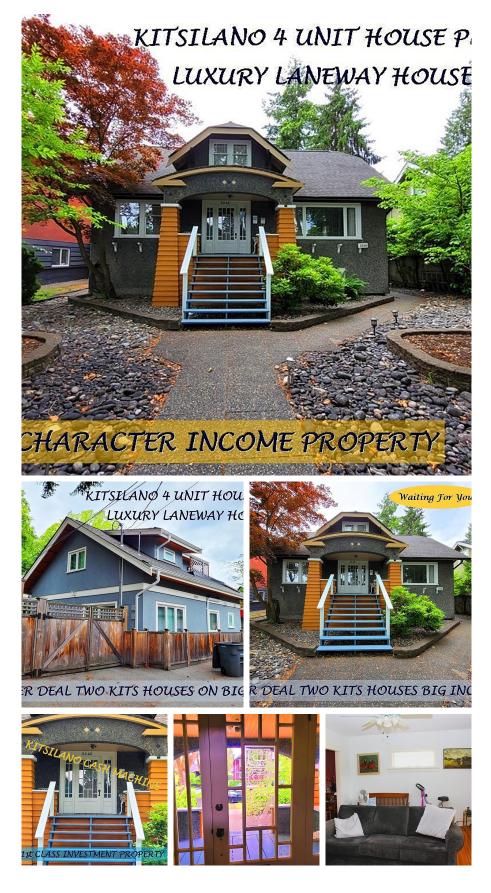

## 3346 W 10th Avenue, Vancouver

\$3,679,000

Kits 4 Suite Hse & Luxury Laneway Home - 2 HOUSES ON SAME LOT! Huge Income; 50'X122' R1-1 lot w Great Dev Potential! Main Hse, 3 Lvl 2723 SF, 3 S/C Suites: TOP 2 Bdrm \$2100/mo; MAIN 2 Bdrm big living, dining, kitch, deck, \$3250/mo. GRD 1 Studio @ 1480/ mo, \$1295mo. REAR: Luxury 2 Lvl 8 yr old Laneway Hse, 1030 SF, 3 Bdrm 2 Bath, Furnished & Equipped \$4450/mo. TOTAL INC \$12,575/ mo, \$150,900/yr w upside! Superb Loc, steps to transit, shops, parks, mins to UBC, D/T. **INVESTORS:** solid Rev, Future Potential. OWNER Live in Main Hse, collect \$9325/mo OR Live in Laneway, collect \$8125/mo! DEVELOPERS: New R1-1 Zoning, allows 6-8 Units, or Keep 8 yr old Laneway & Build New 4-6 Units in front. Show by Appt 2 Day Notice. Call LS Info Pkg, Viewings. Showing Thurs Jan 9th @ 3:00pm by Appointment.

## **KEY INFORMATION**

MLS® R2928362 Residential Detached Kitsilano 8 Bedrooms 6 Bathrooms 3,754 SF 6,150 SF Lot

## FEATURES

Year Built: 1927 Listed By: RE/MAX Real Estate Services