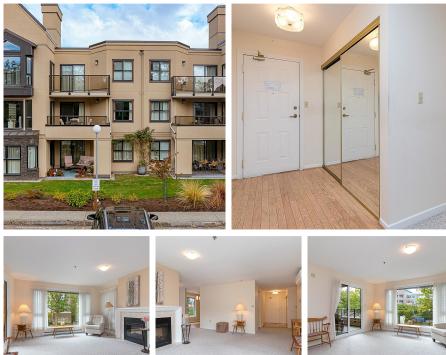

## 201 3969 Shelbourne St, Saanich

\$595,000

Discover the perfect blend of comfort and convenience at The Cumberland, a sought-after 55+ residence. This bright and spacious corner unit boasts 2 bedrooms and 2 bathrooms, featuring a large south-facing patio perfect for enjoying sunny afternoons. Inside, the generous living room with an electric fireplace invites relaxation, while the separate dining room, breakfast nook, and expansive kitchen offer plenty of space for entertaining. The primary suite includes a walkthrough closet and ensuite with a luxurious soaker tub. Convenient in-suite laundry and ample storage enhance the home's functionality. The wellmaintained, remediated building also offers a workshop, a large common room with a kitchen, secure underground parking, and plenty of guest spaces. Just steps from Tuscany Village, Thrifty Foods, UVIC, and public transit, this unit is ideally located near all amenities. Rentals and small pets, welcome. (id:56120)