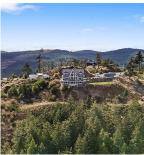

## 4120 Ridgeline Dr, Shawnigan Lake

\$2,825,000

Welcome to your stunning retreat at 4120 Ridgeline Drive! Nestled high above the landscape, this remarkable custom-built home boasts a generous 6,500 square feet of luxurious living space and offers breathtaking island views. Designed to impress, the home features an abundance of large windows that flood the interior with natural light, creating an inviting atmosphere. Step outside onto the expansive 1,300 square foot deck and two balconies, where you can soak in stunning vistas that stretch from the coastal mountains of British Columbia to the majestic U.S. Olympics and everything in between. As you enter through the bright foyer, you'll be captivated by the grand great room featuring a striking 26-foot vaulted ceiling, elegantly finished in cedar. The warm acacia hardwood floors guide you to the gourmet kitchen, showcasing solid alder wood cabinetry, high-end gas burners, a double oven, a chic basket weave backsplash, and an impressive oversized stainless steel fridge and freezer that truly make this kitchen a chef's dream. This home offers ample comfort with five spacious bedrooms, four of which are luxurious master retreats complete with walk-through closets, spa-like fivepiece ensuites, and cozy electric fireplaces—a perfect sanctuary for relaxation. The triple garage provides generous space for all your toys, and don't miss the added bonus of a charming onebedroom carriage suite, perfect for guests or additional living space. Discover the endless possibilities and surprises that await you in this extraordinary home. A must-see that promises to leave you in awe! (id:56120)