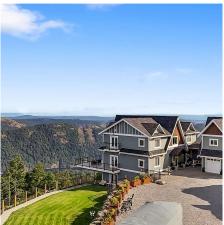

## 4120 Ridgeline Dr, Shawnigan Lake

\$2,825,000

Welcome to your stunning retreat at 4120 Ridgeline Drive! Nestled high above the landscape, this remarkable custom-built home boasts a generous 6,500 square feet of luxurious living space and offers breathtaking island views. Designed to impress, the home features an abundance of large windows that flood the interior with natural light, creating an inviting atmosphere. Step outside onto the expansive 1,300 square foot deck and two balconies, where you can soak in stunning vistas that stretch from the coastal mountains of British Columbia to the majestic U.S. Olympics and everything in between. As you enter through the bright foyer, you'll be captivated by the grand great room featuring a striking 26-foot vaulted ceiling, elegantly finished in cedar. The warm acacia hardwood floors guide you to the gourmet kitchen, showcasing solid alder wood cabinetry, high-end gas burners, a double oven, a chic basket weave backsplash, and an impressive oversized stainless steel fridge and freezer that truly make this kitchen a chef's dream. This home offers ample comfort with five spacious bedrooms, four of which are luxurious master retreats complete with walk-through closets, spa-like fivepiece ensuites, and cozy electric fireplaces—a perfect sanctuary for relaxation. The triple garage provides generous space for all your toys, and don't miss the added bonus of a charming onebedroom carriage suite, perfect for guests or additional living space. Discover the endless possibilities and surprises that await you in this extraordinary home. A must-see that promises to leave you in awe! (id:56120)