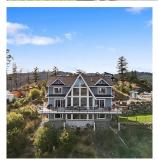

## 4120 Ridgeline Dr, Shawnigan Lake

\$2,825,000

Welcome to your stunning retreat at 4120 Ridgeline Drive! Nestled high above the landscape, this remarkable custom-built home boasts a generous 6,500 square feet of luxurious living space and offers breathtaking island views. Designed to impress, the home features an abundance of large windows that flood the interior with natural light, creating an inviting atmosphere. Step outside onto the expansive 1,300 square foot deck and two balconies, where you can soak in stunning vistas that stretch from the coastal mountains of British Columbia to the majestic U.S. Olympics and everything in between. As you enter through the bright foyer, you'll be captivated by the grand great room featuring a striking 26-foot vaulted ceiling, elegantly finished in cedar. The warm acacia hardwood floors guide you to the gourmet kitchen, showcasing solid alder wood cabinetry, high-end gas burners, a double oven, a chic basket weave backsplash, and an impressive oversized stainless steel fridge and freezer that truly make this kitchen a chef's dream. This home offers ample comfort with five spacious bedrooms, four of which are luxurious master retreats complete with walk-through closets, spa-like fivepiece ensuites, and cozy electric fireplaces—a perfect sanctuary for relaxation. The triple garage provides generous space for all your toys, and don't miss the added bonus of a charming onebedroom carriage suite, perfect for guests or additional living space. Discover the endless possibilities and surprises that await you in this extraordinary home. A must-see that promises to leave you in awe! (id:56120)