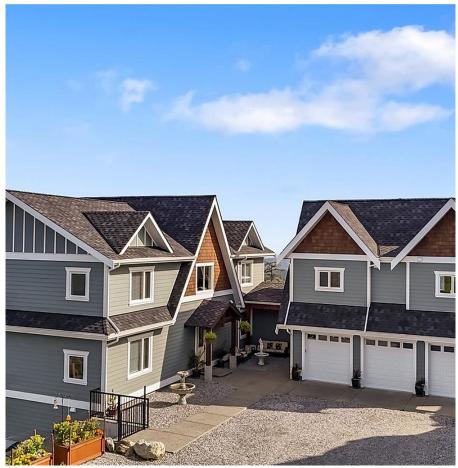

## 4120 Ridgeline Dr, Shawnigan Lake

\$2,825,000

Welcome to your stunning retreat at 4120 Ridgeline Drive! Nestled high above the landscape, this remarkable custom-built home boasts a generous 6,500 square feet of luxurious living space and offers breathtaking island views. Designed to impress, the home features an abundance of large windows that flood the interior with natural light, creating an inviting atmosphere. Step outside onto the expansive 1,300 square foot deck and two balconies, where you can soak in stunning vistas that stretch from the coastal mountains of British Columbia to the majestic U.S. Olympics and everything in between. As you enter through the bright foyer, you'll be captivated by the grand great room featuring a striking 26-foot vaulted ceiling, elegantly finished in cedar. The warm acacia hardwood floors guide you to the gourmet kitchen, showcasing solid alder wood cabinetry, high-end gas burners, a double oven, a chic basket weave backsplash, and an impressive oversized stainless steel fridge and freezer that truly make this kitchen a chef's dream. This home offers ample comfort with five spacious bedrooms, four of which are luxurious master retreats complete with walk-through closets, spa-like fivepiece ensuites, and cozy electric fireplaces—a perfect sanctuary for relaxation. The triple garage provides generous space for all your toys, and don't miss the added bonus of a charming onebedroom carriage suite, perfect for guests or additional living space. Discover the endless possibilities and surprises that await you in this extraordinary home. A must-see that promises to leave you in awe! (id:56120)