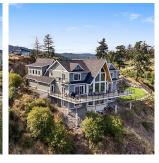

## 4120 Ridgeline Dr, Shawnigan Lake

\$2,825,000

Welcome to your stunning retreat at 4120 Ridgeline Drive! Nestled high above the landscape, this remarkable custom-built home boasts a generous 6,500 square feet of luxurious living space and offers breathtaking island views. Designed to impress, the home features an abundance of large windows that flood the interior with natural light, creating an inviting atmosphere. Step outside onto the expansive 1,300 square foot deck and two balconies, where you can soak in stunning vistas that stretch from the coastal mountains of British Columbia to the majestic U.S. Olympics and everything in between. As you enter through the bright foyer, you'll be captivated by the grand great room featuring a striking 26-foot vaulted ceiling, elegantly finished in cedar. The warm acacia hardwood floors guide you to the gourmet kitchen, showcasing solid alder wood cabinetry, high-end gas burners, a double oven, a chic basket weave backsplash, and an impressive oversized stainless steel fridge and freezer that truly make this kitchen a chef's dream. This home offers ample comfort with five spacious bedrooms, four of which are luxurious master retreats complete with walk-through closets, spa-like fivepiece ensuites, and cozy electric fireplaces—a perfect sanctuary for relaxation. The triple garage provides generous space for all your toys, and don't miss the added bonus of a charming onebedroom carriage suite, perfect for guests or additional living space. Discover the endless possibilities and surprises that await you in this extraordinary home. A must-see that promises to leave you in awe! (id:56120)