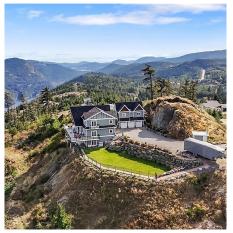

## 4120 Ridgeline Dr, Shawnigan Lake

\$2,825,000

Welcome to your stunning retreat at 4120 Ridgeline Drive! Nestled high above the landscape, this remarkable custom-built home boasts a generous 6,500 square feet of luxurious living space and offers breathtaking island views. Designed to impress, the home features an abundance of large windows that flood the interior with natural light, creating an inviting atmosphere. Step outside onto the expansive 1,300 square foot deck and two balconies, where you can soak in stunning vistas that stretch from the coastal mountains of British Columbia to the majestic U.S. Olympics and everything in between. As you enter through the bright foyer, you'll be captivated by the grand great room featuring a striking 26-foot vaulted ceiling, elegantly finished in cedar. The warm acacia hardwood floors guide you to the gourmet kitchen, showcasing solid alder wood cabinetry, high-end gas burners, a double oven, a chic basket weave backsplash, and an impressive oversized stainless steel fridge and freezer that truly make this kitchen a chef's dream. This home offers ample comfort with five spacious bedrooms, four of which are luxurious master retreats complete with walk-through closets, spa-like fivepiece ensuites, and cozy electric fireplaces—a perfect sanctuary for relaxation. The triple garage provides generous space for all your toys, and don't miss the added bonus of a charming onebedroom carriage suite, perfect for guests or additional living space. Discover the endless possibilities and surprises that await you in this extraordinary home. A must-see that promises to leave you in awe! (id:56120)