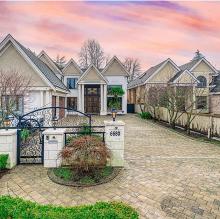

## 6680 Maple Road, Richmond

\$4,980,000

Heart of Richmond, Woodwards area, South Facing backyard! Stunning custom built home on a HUGE lot of 9,900 sf, high ceiling, open concept, spacious living area of 4,217 sf with 5 ensuite bed and 6 bath, gourmet & WOK kitchen. Extraordinary detailing includes high end appliances, crystal chandeliers, Radiant heat, A/C, HRV, music system surrounding the whole house, and a Smart Control Home System, which controls security system, all lights, sound system and much more. 21' high ceiling in living and family room, 10 feet front door. School Catchment: Errington Elementary & Steveston-London Secondary. Walking distance to community center, schools, shopping, Restaurants and Transit. Great pleasure to show! Open House: Oct 27, Sun, 2-4PM.

## **KEY INFORMATION**

MLS® R2928650

Residential Detached

Woodwards

5 Bedrooms

6 Bathrooms

4,217 SF

9,900 SF Lot