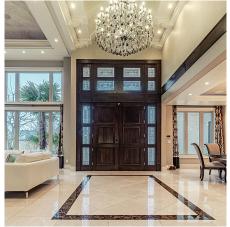

## 6680 Maple Road, Richmond

\$4,980,000

Heart of Richmond, Woodwards area, South Facing backyard! Stunning custom built home on a HUGE lot of 9,900 sf, high ceiling, open concept, spacious living area of 4,217 sf with 5 ensuite bed and 6 bath, gourmet & WOK kitchen. Extraordinary detailing includes high end appliances, crystal chandeliers, Radiant heat, A/C, HRV, music system surrounding the whole house, and a Smart Control Home System, which controls security system, all lights, sound system and much more. 21' high ceiling in living and family room, 10 feet front door. School Catchment: Errington Elementary & Steveston-London Secondary. Walking distance to community center, schools, shopping, Restaurants and Transit. Great pleasure to show! Open House: Oct 27, Sun, 2-4PM.