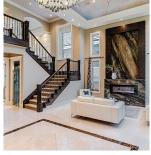

## 6680 Maple Road, Richmond

\$4,980,000

Heart of Richmond, Woodwards area, South Facing backyard! Stunning custom built home on a HUGE lot of 9,900 sf, high ceiling, open concept, spacious living area of 4,217 sf with 5 ensuite bed and 6 bath, gourmet & WOK kitchen. Extraordinary detailing includes high end appliances, crystal chandeliers, Radiant heat, A/C, HRV, music system surrounding the whole house, and a Smart Control Home System, which controls security system, all lights, sound system and much more. 21' high ceiling in living and family room, 10 feet front door. School Catchment: Errington Elementary & Steveston-London Secondary. Walking distance to community center, schools, shopping, Restaurants and Transit. Great pleasure to show! Open House: Oct 27, Sun, 2-4PM.