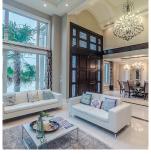

## 6680 Maple Road, Richmond

\$4,980,000

Heart of Richmond, Woodwards area, South Facing backyard! Stunning custom built home on a HUGE lot of 9,900 sf, high ceiling, open concept, spacious living area of 4,217 sf with 5 ensuite bed and 6 bath, gourmet & WOK kitchen. Extraordinary detailing includes high end appliances, crystal chandeliers, Radiant heat, A/C, HRV, music system surrounding the whole house, and a Smart Control Home System, which controls security system, all lights, sound system and much more. 21' high ceiling in living and family room, 10 feet front door. School Catchment: Errington Elementary & Steveston-London Secondary. Walking distance to community center, schools, shopping, Restaurants and Transit. Great pleasure to show! Open House: Oct 27, Sun, 2-4PM.