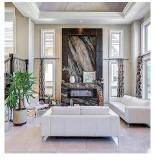

## 6680 Maple Road, Richmond

\$4,980,000

Heart of Richmond, Woodwards area, South Facing backyard! Stunning custom built home on a HUGE lot of 9,900 sf, high ceiling, open concept, spacious living area of 4,217 sf with 5 ensuite bed and 6 bath, gourmet & WOK kitchen. Extraordinary detailing includes high end appliances, crystal chandeliers, Radiant heat, A/C, HRV, music system surrounding the whole house, and a Smart Control Home System, which controls security system, all lights, sound system and much more. 21' high ceiling in living and family room, 10 feet front door. School Catchment: Errington Elementary & Steveston-London Secondary. Walking distance to community center, schools, shopping, Restaurants and Transit. Great pleasure to show! Open House: Oct 27, Sun, 2-4PM.