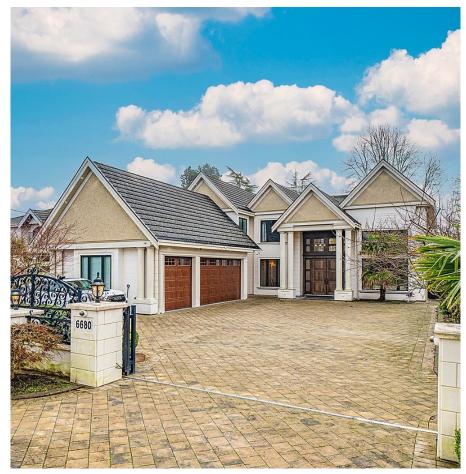

## 6680 Maple Road, Richmond

\$4,980,000

Heart of Richmond, Woodwards area, South Facing backyard! Stunning custom built home on a HUGE lot of 9,900 sf, high ceiling, open concept, spacious living area of 4,217 sf with 5 ensuite bed and 6 bath, gourmet & WOK kitchen. Extraordinary detailing includes high end appliances, crystal chandeliers, Radiant heat, A/C, HRV, music system surrounding the whole house, and a Smart Control Home System, which controls security system, all lights, sound system and much more. 21' high ceiling in living and family room, 10 feet front door. School Catchment: Errington Elementary & Steveston-London Secondary. Walking distance to community center, schools, shopping, Restaurants and Transit. Great pleasure to show! Open House: Oct 27, Sun, 2-4PM.

## **KEY INFORMATION**

MLS® R2928650

Residential Detached

Woodwards

5 Bedrooms

6 Bathrooms

4,217 SF

9,900 SF Lot