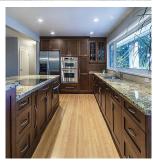

## 1651 Scarborough Crescent, Port Coquitlam

\$1,649,900

MOTIVATED SELLER! This home has it all fantastic entertainers' kitch reno with beautiful cabinetry, granite counters & island, stove top, b/i oven & microwave, integrated d/w + the SE view to the sunrise & mountains is stunning. Refinished oak fioors,gas f/p,s/g door from dining room to brand new engineered 600 sq ft deck that overlooks the AWARD WINNING GARDEN & VIEW.Pbdrm offers soakertub/seperate shower semi ensuite & french doors to deck. Down is very modern INLAW SUITE w/tile firs,cool kitch,gas f/ p,sep entry opens to private covered patio. Extras galore - LANE ACCESS,655 sq ft of GARAGE & SHOP w/2 220 outlets,RV PARKING,heat pump,2 n/g hook ups.OTHER UPDATES washer/dryer,hot water tank,furnace,roof, windows, front door, attic insulation. OPEN HOUSE SAT JAN 18th 1-3, SUN JAN 19th 2-4.