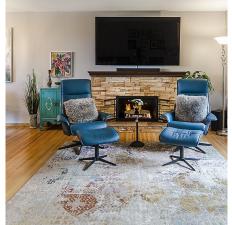

## 1651 Scarborough Crescent, Port Coquitlam

\$1,649,900

MOTIVATED SELLER! This home has it all fantastic entertainers' kitch reno with beautiful cabinetry, granite counters & island, stove top, b/i oven & microwave, integrated d/w + the SE view to the sunrise & mountains is stunning. Refinished oak fioors,gas f/p,s/g door from dining room to brand new engineered 600 sq ft deck that overlooks the AWARD WINNING GARDEN & VIEW.Pbdrm offers soakertub/seperate shower semi ensuite & french doors to deck. Down is very modern INLAW SUITE w/tile firs,cool kitch,gas f/ p,sep entry opens to private covered patio. Extras galore - LANE ACCESS,655 sq ft of GARAGE & SHOP w/2 220 outlets,RV PARKING,heat pump,2 n/g hook ups.OTHER UPDATES washer/dryer,hot water tank,furnace,roof, windows, front door, attic insulation. OPEN HOUSE SAT JAN 18th 1-3, SUN JAN 19th 2-4.