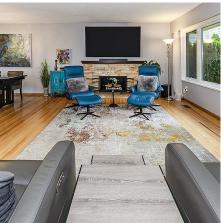

## 1651 Scarborough Crescent, Port Coquitlam

\$1,649,900

MOTIVATED SELLER! This home has it all fantastic entertainers' kitch reno with beautiful cabinetry, granite counters & island, stove top, b/i oven & microwave, integrated d/w + the SE view to the sunrise & mountains is stunning. Refinished oak fioors,gas f/p,s/g door from dining room to brand new engineered 600 sq ft deck that overlooks the AWARD WINNING GARDEN & VIEW.Pbdrm offers soakertub/seperate shower semi ensuite & french doors to deck. Down is very modern INLAW SUITE w/tile firs,cool kitch,gas f/ p,sep entry opens to private covered patio. Extras galore - LANE ACCESS,655 sq ft of GARAGE & SHOP w/2 220 outlets,RV PARKING,heat pump,2 n/g hook ups.OTHER UPDATES washer/dryer,hot water tank,furnace,roof, windows, front door, attic insulation. OPEN HOUSE SAT JAN 18th 1-3, SUN JAN 19th 2-4.