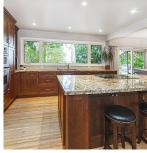

## 1651 Scarborough Crescent, Port Coquitlam

\$1,649,900

MOTIVATED SELLER! This home has it all fantastic entertainers' kitch reno with beautiful cabinetry, granite counters & island, stove top, b/i oven & microwave, integrated d/w + the SE view to the sunrise & mountains is stunning. Refinished oak fioors,gas f/p,s/g door from dining room to brand new engineered 600 sq ft deck that overlooks the AWARD WINNING GARDEN & VIEW.Pbdrm offers soakertub/seperate shower semi ensuite & french doors to deck. Down is very modern INLAW SUITE w/tile firs,cool kitch,gas f/ p,sep entry opens to private covered patio. Extras galore - LANE ACCESS,655 sq ft of GARAGE & SHOP w/2 220 outlets,RV PARKING,heat pump,2 n/g hook ups.OTHER UPDATES washer/dryer,hot water tank,furnace,roof, windows, front door, attic insulation. OPEN HOUSE SAT JAN 18th 1-3, SUN JAN 19th 2-4.