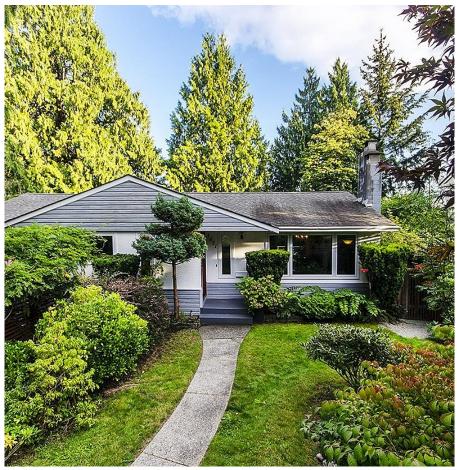

## 1651 Scarborough Crescent, Port Coquitlam

\$1,649,900

MOTIVATED SELLER! This home has it all fantastic entertainers' kitch reno with beautiful cabinetry, granite counters & island, stove top, b/i oven & microwave, integrated d/w + the SE view to the sunrise & mountains is stunning. Refinished oak fioors,gas f/p,s/g door from dining room to brand new engineered 600 sq ft deck that overlooks the AWARD WINNING GARDEN & VIEW.Pbdrm offers soakertub/seperate shower semi ensuite & french doors to deck. Down is very modern INLAW SUITE w/tile firs,cool kitch,gas f/ p,sep entry opens to private covered patio. Extras galore - LANE ACCESS,655 sq ft of GARAGE & SHOP w/2 220 outlets,RV PARKING,heat pump,2 n/g hook ups.OTHER UPDATES washer/dryer,hot water tank,furnace,roof, windows, front door, attic insulation. OPEN HOUSE SAT JAN 18th 1-3, SUN JAN 19th 2-4.

## **FEATURES**

Year Built: 1966

Views: SUNRISE & MOUNTAINS

Listed By: Royal LePage Sterling Realty