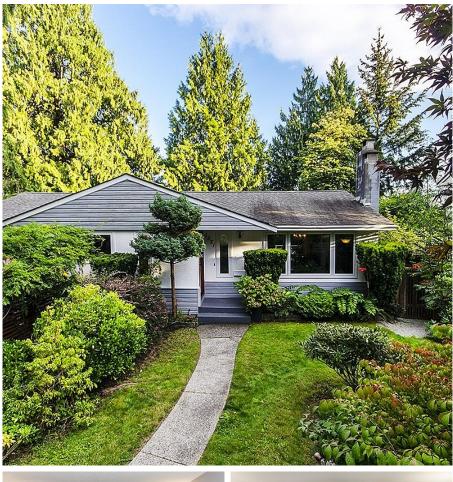

## 1651 Scarborough Crescent, Port Coquitlam

\$1,649,900

MOTIVATED SELLER! This home has it all fantastic entertainers' kitch reno with beautiful cabinetry,granite counters & island,stove top,b/i oven & microwave, integrated d/w + the SE view to the sunrise & mountains is stunning.Refinished oak fioors,gas f/p,s/g door from dining room to brand new engineered 600 sq ft deck that overlooks the AWARD WINNING GARDEN & VIEW.Pbdrm offers soakertub/seperate shower semi ensuite & french doors to deck.Down is very modern INLAW SUITE w/tile firs,cool kitch,gas f/ p,sep entry opens to private covered patio.Extras galore - LANE ACCESS,655 sq ft of GARAGE & SHOP w/2 220 outlets, RV PARKING, heat pump,2 n/g hook ups.OTHER UPDATES washer/dryer,hot water tank,furnace,roof, windows, front door, attic insulation. OPEN HOUSE SATURDAY DEC 15th 2:30 - 4:30

## FEATURES

Year Built: 1966 Views: SUNRISE & MOUNTAINS Listed By: Royal LePage Sterling Realty