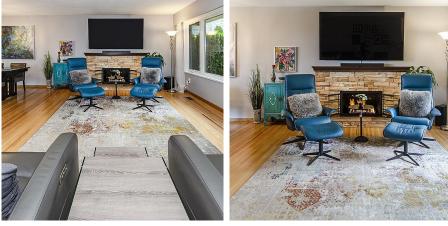

## 1651 Scarborough Crescent, Port Coquitlam

\$1,649,900

MOTIVATED SELLER! This home has it all fantastic entertainers' kitch reno with beautiful cabinetry,granite counters & island,stove top,b/i oven & microwave, integrated d/w + the SE view to the sunrise & mountains is stunning.Refinished oak fioors,gas f/p,s/g door from dining room to brand new engineered 600 sq ft deck that overlooks the AWARD WINNING GARDEN & VIEW.Pbdrm offers soakertub/seperate shower semi ensuite & french doors to deck.Down is very modern INLAW SUITE w/tile firs,cool kitch,gas f/ p,sep entry opens to private covered patio.Extras galore - LANE ACCESS,655 sq ft of GARAGE & SHOP w/2 220 outlets, RV PARKING, heat pump,2 n/g hook ups.OTHER UPDATES washer/dryer,hot water tank,furnace,roof, windows, front door, attic insulation. OPEN HOUSE SATURDAY DEC 15th 2:30 - 4:30