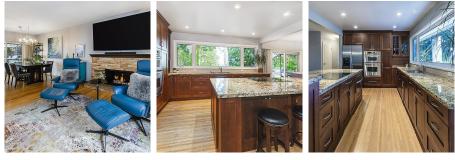

## 1651 Scarborough Crescent, Port Coquitlam

\$1,649,900

MOTIVATED SELLER! This home has it all fantastic entertainers' kitch reno with beautiful cabinetry,granite counters & island,stove top,b/i oven & microwave, integrated d/w + the SE view to the sunrise & mountains is stunning.Refinished oak fioors,gas f/p,s/g door from dining room to brand new engineered 600 sq ft deck that overlooks the AWARD WINNING GARDEN & VIEW.Pbdrm offers soakertub/seperate shower semi ensuite & french doors to deck.Down is very modern INLAW SUITE w/tile firs,cool kitch,gas f/ p,sep entry opens to private covered patio.Extras galore - LANE ACCESS,655 sq ft of GARAGE & SHOP w/2 220 outlets, RV PARKING, heat pump,2 n/g hook ups.OTHER UPDATES washer/dryer,hot water tank,furnace,roof, windows, front door, attic insulation. OPEN HOUSE SATURDAY DEC 15th 2:30 - 4:30