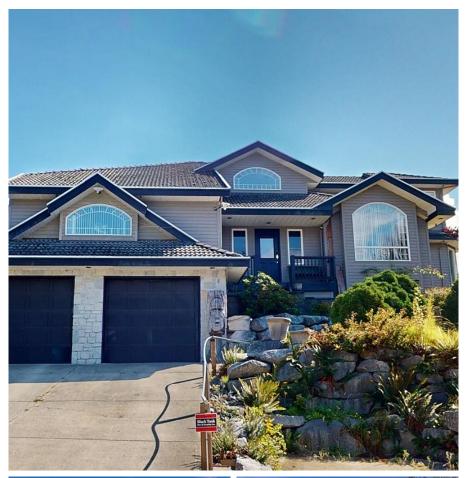

## 2002 Glacier Heights Place, Squamish

\$2,195,000

This gracious, 3200+sf residence has a wonderful location, offering panoramic mountain views, on a quiet cul-de-sac, in the very sought after Glacier View Estates. This home features generous room sizes throughout, an open plan kitchen w/granite counters, breakfast bar, maple cabinets, pantry and s/s appliances. The eating area opens out to the patio, landscaped & fenced yard. For those enjoying additional entertaining space there are formal living & dining rooms. In addition to 3 children/guest bedrooms there are 2 primary suites with full ensuites. The double garage will accommodate 2 vehicles + a few toys. The backyard is sunny, flat and perfect for children, pets and family gatherings. Close to Capilano University, Garibaldi Highlands Elementary, parks, trails and transit.