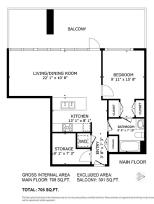

## 2402 258 Nelson's Court, New Westminster

\$688,000

2402-258 Nelson's Court, New Westminster

Stunning Jr.2 bed condo located on the 24th floor (Only 6 units on this floor) of "The Columbia" in the vibrant Brewery District by Wesgroup. This 706 sqft home boasts partial water and mountain views, close to 300 SQFT Terrace space, open-concept living, and modern finishes. Enjoy a short walk to Sapperton Skytrain, Save-on-Foods, Royal Columbian Hospital, and restaurants. Enjoy a huge 10,000 sqft clubhouse with a full gym, tennis court, and many others. Perfect for those seeking urban living with a blend of comfort and style.

## **KEY INFORMATION**

MLS® R2928930

Residential Attached

Sapperton

1 Bedroom

1 Bathroom

706 SF

\$435.90 Maintenance Fees