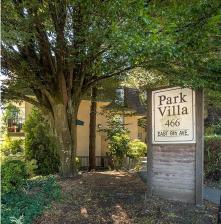

## 301 466 E Eighth Avenue, New Westminster

\$399,900

Bright, spacious 680 SQFT 3rd floor 1 bedroom in Sapperton's Park Villa, just steps from shopping, restaurants, transit, parks, and Royal Columbian. Updated kitchen, appliances, and bathroom. Open kitchen overlooks dining and living area, laminate flooring throughout. Slider off the living area overlooks courtyard. Comes with parking and storage, rental and pet friendly including dogs. Newer boiler, elevator, and roof. Amenities include a bike room and a sauna. Heat and free shared laundry are included in maintenance fee. Perfect for investors or affordable home for live-in buyers! Shows Great!!