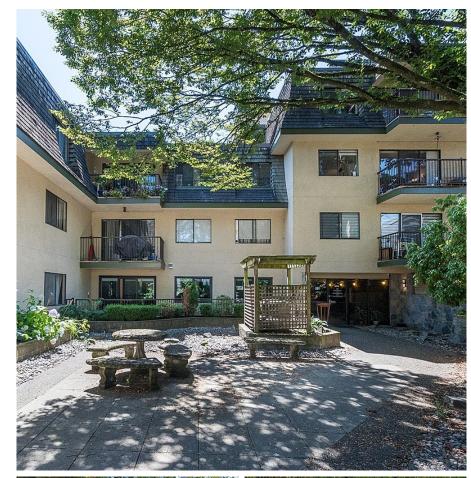

## 301 466 E Eighth Avenue, New Westminster

\$399,900

Bright, spacious 680 SQFT 3rd floor 1 bedroom in Sapperton's Park Villa, just steps from shopping, restaurants, transit, parks, and Royal Columbian. Updated kitchen, appliances, and bathroom. Open kitchen overlooks dining and living area, laminate flooring throughout. Slider off the living area overlooks courtyard. Comes with parking and storage, rental and pet friendly including dogs. Newer boiler, elevator, and roof. Amenities include a bike room and a sauna. Heat and free shared laundry are included in maintenance fee. Perfect for investors or affordable home for live-in buyers! Shows Great!!