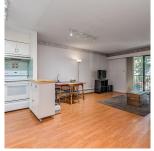

## 301 466 E Eighth Avenue, New Westminster

\$399,900

Bright, spacious 680 SQFT 3rd floor 1 bedroom in Sapperton's Park Villa, just steps from shopping, restaurants, transit, parks, and Royal Columbian. Updated kitchen, appliances, and bathroom. Open kitchen overlooks dining and living area, laminate flooring throughout. Slider off the living area overlooks courtyard. Comes with parking and storage, rental and pet friendly including dogs. Newer boiler, elevator, and roof. Amenities include a bike room and a sauna. Heat and free shared laundry are included in maintenance fee. Perfect for investors or affordable home for live-in buyers! Shows Great!!