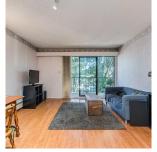

## 301 466 E Eighth Avenue, New Westminster

\$399,900

Bright, spacious 680 SQFT 3rd floor 1 bedroom in Sapperton's Park Villa, just steps from shopping, restaurants, transit, parks, and Royal Columbian. Updated kitchen, appliances, and bathroom. Open kitchen overlooks dining and living area, laminate flooring throughout. Slider off the living area overlooks courtyard. Comes with parking and storage, rental and pet friendly including dogs. Newer boiler, elevator, and roof. Amenities include a bike room and a sauna. Heat and free shared laundry are included in maintenance fee. Perfect for investors or affordable home for live-in buyers! Shows Great!!