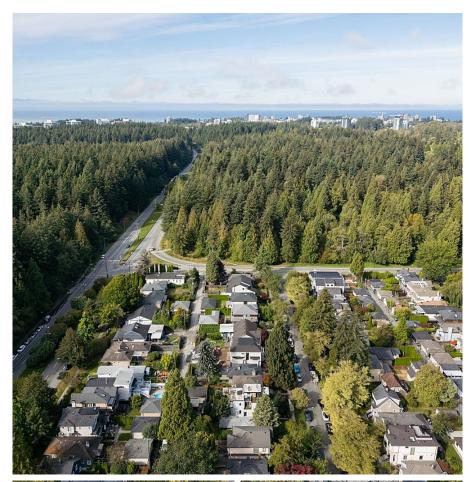

## 4634 W 15 Avenue, Vancouver

\$2,480,000

The best priced full sized building lot on a quiet street in Point Grey, Dunbar or Kits! Conveniently located just off 16th Ave to UBC and only steps to the serene Pacific Spirit Park, this prime 33' x 122' Lot is ready for your next residence in the exclusive neighbourhood of Point Grey. R1-1 zoning allows for many housing options in this quiet single family oriented neighbourhood - Buy and Hold or plan your next home build. Close proximity to St. George's, West Point Grey Academy, Queen Elizabeth Elementary, Lord Byng Secondary, UBC, Wesbrook Village shopping, Golf Courses, walking trails in Pacific Spirit Park and more.