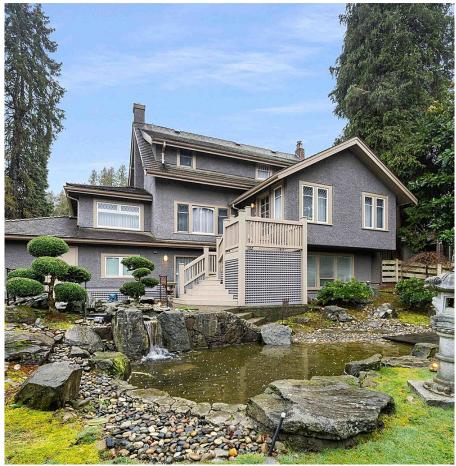

## 1957 Aspen Avenue, Vancouver

\$4,168,000

Own this Tudor Style home in the sought-after Quilchena neighbourhood, situated between Shaughnessy and Kerrisdale. This impeccably maintained home was gutted and remodelled in 2002 by Bela Construction. The exceptional quality in the craftsmanship and building materials are reflected in the home as it withstands the test of time. The interior features solid wood cabinets, stainless steel kitchen appliances, granite countertops, spacious bedrooms with ensuites, and A/C. Amenities include your very own private outdoor hot tub and a peaceful Japanese Garden for total tranquillity and relaxation. Centrally located, this home is close to DT/UBC, within walking distance of Kerrisdale Village, Arbutus Club, Point Grey Secondary, and Quilchena Elementary.