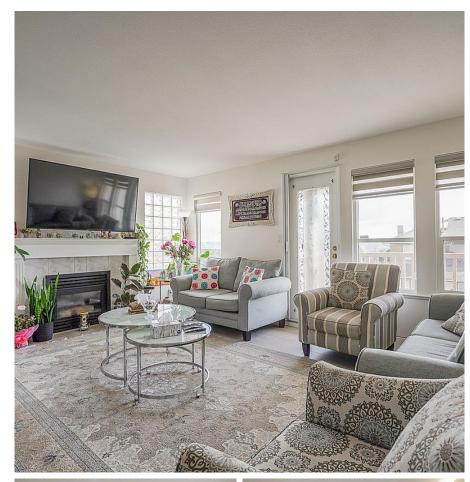

## 1216 Hachey Avenue, Coquitlam

\$1,039,000

North facing corner unit, with lots of windows and natural light. This unit is located in a very quit neighbourhood of Coquitlam, close to all major grocery stores, banks, restaurants and shopping A Very clean, very well kept unit. All new laminate flooring, new paint, granite countertops, updated kitchen cabinets and appliances, recently updated the hot water tank. Beautiful views of Coquitlam city and Fraser river and Port Mann Bridge from living room and primary bedroom. Please call the listing agent to book a private showing.