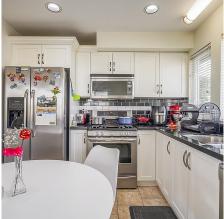

## 1216 Hachey Avenue, Coquitlam

\$1,039,000

North facing corner unit, with lots of windows and natural light. This unit is located in a very quit neighbourhood of Coquitlam, close to all major grocery stores, banks, restaurants and shopping A Very clean, very well kept unit. All new laminate flooring, new paint, granite countertops, updated kitchen cabinets and appliances, recently updated the hot water tank. Beautiful views of Coquitlam city and Fraser river and Port Mann Bridge from living room and primary bedroom. Please call the listing agent to book a private showing.