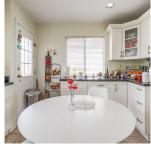

## 1216 Hachey Avenue, Coquitlam

\$1,039,000

North facing corner unit, with lots of windows and natural light. This unit is located in a very quit neighbourhood of Coquitlam, close to all major grocery stores, banks, restaurants and shopping A Very clean, very well kept unit. All new laminate flooring, new paint, granite countertops, updated kitchen cabinets and appliances, recently updated the hot water tank. Beautiful views of Coquitlam city and Fraser river and Port Mann Bridge from living room and primary bedroom. Please call the listing agent to book a private showing.

## **FEATURES**

Year Built: 1995

Views: City Line & Fraser River

Listed By: Century 21 Coastal Realty Ltd.