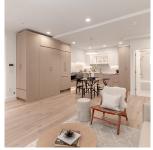

## 2 356 W 15th Avenue, Vancouver

\$1,098,000

Proudly presenting a stunning 876 sqft garden suite crafted by Four Corners Homes & designed by Katie Lo of Mullo Interiors. This 2 bdrm, 1 bath home welcomes you through a gated patio & garden into a bright & versatile space. The openconcept design seamlessly connects the living, dining & kitchen areas to maximize space. Both bdrms are generously sized with custom-built cabinetry, high ceilings & large windows that fill the rooms with natural light. Top-of-the-line materials & finishings are found throughout, including Fisher & Paykel stainless steel appliances & engineered hardwood floors. Perfectly situated just two blocks from Cambie Street, you'll find shopping, amenities & public transit mere steps away & downtown just a 5 min drive. A/C & a gated parking pad. OPEN: Sunday cancelled