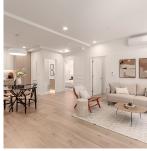

## 2 356 W 15th Avenue, Vancouver

\$1,098,000

Proudly presenting a stunning 876 sqft garden suite crafted by Four Corners Homes & designed by Katie Lo of Mullo Interiors. This 2 bdrm, 1 bath home welcomes you through a gated patio & garden into a bright & versatile space. The openconcept design seamlessly connects the living, dining & kitchen areas to maximize space. Both bdrms are generously sized with custom-built cabinetry, high ceilings & large windows that fill the rooms with natural light. Top-of-the-line materials & finishings are found throughout, including Fisher & Paykel stainless steel appliances & engineered hardwood floors. Perfectly situated just two blocks from Cambie Street, you'll find shopping, amenities & public transit mere steps away & downtown just a 5 min drive. A/C & a gated parking pad. OPEN: Sunday cancelled