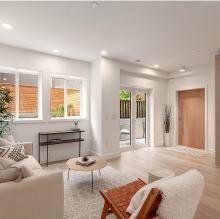

## 2 356 W 15th Avenue, Vancouver

\$1,098,000

Proudly presenting a stunning 876 sqft garden suite crafted by Four Corners Homes & designed by Katie Lo of Mullo Interiors. This 2 bdrm, 1 bath home welcomes you through a gated patio & garden into a bright & versatile space. The openconcept design seamlessly connects the living, dining & kitchen areas to maximize space. Both bdrms are generously sized with custom-built cabinetry, high ceilings & large windows that fill the rooms with natural light. Top-of-the-line materials & finishings are found throughout, including Fisher & Paykel stainless steel appliances & engineered hardwood floors. Perfectly situated just two blocks from Cambie Street, you'll find shopping, amenities & public transit mere steps away & downtown just a 5 min drive. A/C & a gated parking pad. OPEN: Sunday cancelled