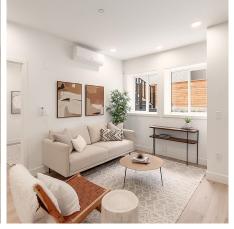

## 2 356 W 15th Avenue, Vancouver

\$1,098,000

Proudly presenting a stunning 876 sqft garden suite crafted by Four Corners Homes & designed by Katie Lo of Mullo Interiors. This 2 bdrm, 1 bath home welcomes you through a gated patio & garden into a bright & versatile space. The openconcept design seamlessly connects the living, dining & kitchen areas to maximize space. Both bdrms are generously sized with custom-built cabinetry, high ceilings & large windows that fill the rooms with natural light. Top-of-the-line materials & finishings are found throughout, including Fisher & Paykel stainless steel appliances & engineered hardwood floors. Perfectly situated just two blocks from Cambie Street, you'll find shopping, amenities & public transit mere steps away & downtown just a 5 min drive. A/C & a gated parking pad. OPEN: Sunday cancelled