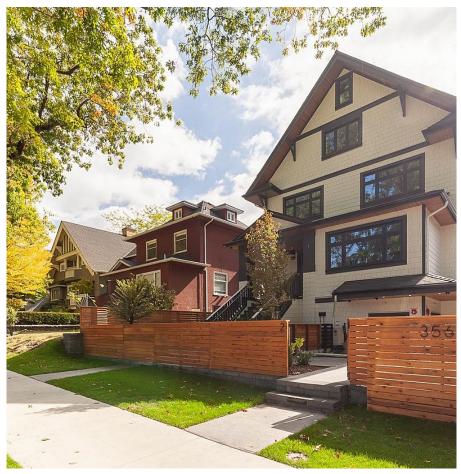

## 2 356 W 15th Avenue, Vancouver

\$1,098,000

Proudly presenting a stunning 876 sqft garden suite crafted by Four Corners Homes & designed by Katie Lo of Mullo Interiors. This 2 bdrm, 1 bath home welcomes you through a gated patio & garden into a bright & versatile space. The openconcept design seamlessly connects the living, dining & kitchen areas to maximize space. Both bdrms are generously sized with custom-built cabinetry, high ceilings & large windows that fill the rooms with natural light. Top-of-the-line materials & finishings are found throughout, including Fisher & Paykel stainless steel appliances & engineered hardwood floors. Perfectly situated just two blocks from Cambie Street, you'll find shopping, amenities & public transit mere steps away & downtown just a 5 min drive. A/C & a gated parking pad. OPEN: Sunday cancelled