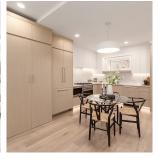

## 2 356 W 15th Avenue, Vancouver

\$1,098,000

Proudly presenting a stunning 876 sqft garden suite crafted by Four Corners Homes & designed by Katie Lo of Mullo Interiors. This 2 bdrm, 1 bath home welcomes you through a gated patio & garden into a bright & versatile space. The openconcept design seamlessly connects the living, dining & kitchen areas to maximize space. Both bdrms are generously sized with custom-built cabinetry, high ceilings & large windows that fill the rooms with natural light. Top-of-the-line materials & finishings are found throughout, including Fisher & Paykel stainless steel appliances & engineered hardwood floors. Perfectly situated just two blocks from Cambie Street, you'll find shopping, amenities & public transit mere steps away & downtown just a 5 min drive. A/C & a gated parking pad. OPEN: Sunday cancelled