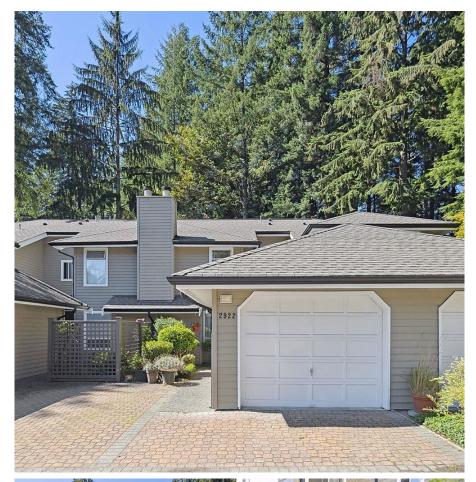

## 2922 Mt Seymour Parkway, North Vancouver

\$1,349,900

Welcome to your new home on family-friendly McCartney Lane, nestled at the peaceful end of the complex. This well-maintained residence features a private, fenced yard surrounded by lush, treelined wilderness, offering a serene view of park-like green space. The traditional floor plan includes a convenient 2-piece on the main level, along with a spacious living room and dining area. The kitchen and family room overlook the inviting fenced patio, perfect for outdoor gatherings. Upstairs, you'll find a generous primary bedroom complete with a 4-piece ensuite, along with two additional bedrooms and another full bathroom. This beloved complex is both family and dog-friendly, making it a popular choice for residents of all ages. Don't miss the chance to see it for yourself! Open House 2-4 Sat.