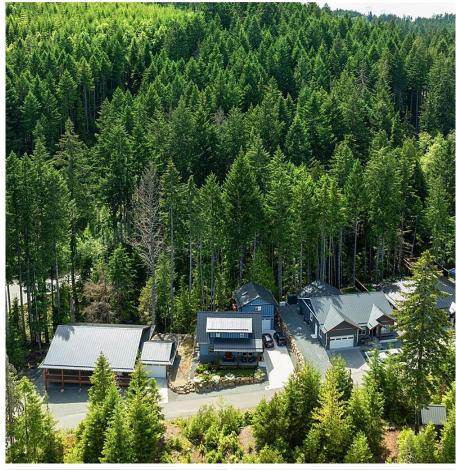

## 108 Trailhead Cir, Shawnigan Lake

\$1,048,000

Experience modern comfort and natural beauty in this stunning custom home, built in 2022. Nestled in a serene location, this property offers a tranquil lifestyle. The home features high ceilings and large windows and includes 2 spacious bedrooms, 3 bathrooms, a 1-bedroom mortgage helper, and a spacious crawlspace. Inside, you'll find a bright and welcoming living space with wood floors and a fireplace, adding warmth and ambiance. The open kitchen boasts quartz countertops and stainless steel appliances, perfect for gatherings. Practical amenities include a generous laundry room and a large double-car garage. Enjoy the expansive 0.269 acre property surrounded by pristine forests, short drive to Downtown Victoria, Langford and Mill Bay. The property also offers close proximity to parks, trails, and Shawnigan Lake. (id:56120)