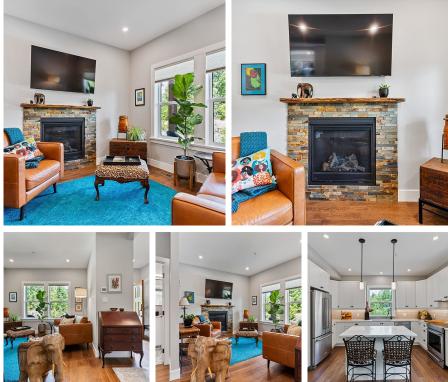

## 108 Trailhead Cir, Shawnigan Lake

\$1,048,000

Experience modern comfort and natural beauty in this stunning custom home, built in 2022. Nestled in a serene location, this property offers a tranquil lifestyle. The home features high ceilings and large windows and includes 2 spacious bedrooms, 3 bathrooms, a 1-bedroom mortgage helper, and a spacious crawlspace. Inside, you'll find a bright and welcoming living space with wood floors and a fireplace, adding warmth and ambiance. The open kitchen boasts quartz countertops and stainless steel appliances, perfect for gatherings. Practical amenities include a generous laundry room and a large double-car garage. Enjoy the expansive 0.269 acre property surrounded by pristine forests, short drive to Downtown Victoria, Langford and Mill Bay. The property also offers close proximity to parks, trails, and Shawnigan Lake. (id:56120)