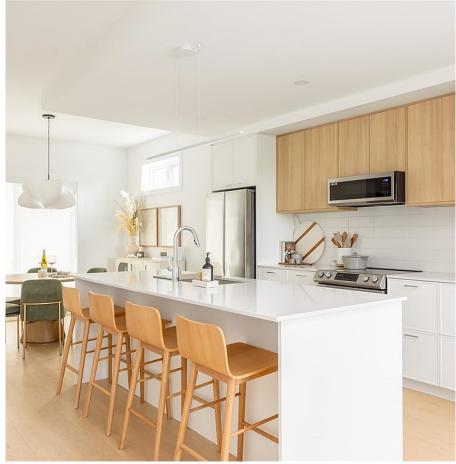

## Th17 3450 Whittier Ave, Saanich

\$909,900

Introducing the newest addition to the Abstract Townhome Collection: Greyson, a collection of traditional townhomes nestled away in Victoria's burgeoning Uptown neighbourhood. This elegant 3 Bed, 3.5 Bath home offers 1,415 sq ft of living space with 9' ceilings, generous windows & natural colours to embody a sense of ease & welcome. The gourmet kitchen showcases two-tone shaker-style matte white & slab style brushed oak cabinetry, quartz countertops and island, stainless steel appliance package, built-in full height pantry and desk. Spacious dining area is perfect for hosting friends and family. Each home is thoughtfully designed to balance the ideals of connection and privacy, featuring individual balconies & welcoming patios separated by white picket fences and lush landscaping. All homes include EV ready garage and are equipped with rough-in for AC and future solar power. Nestled away in a lush residential setting, where great parks, schools & shopping are moments away. Estimated move in early 2025. Price + GST. Display home open Saturday and Sunday from 12 - 3. Located at 3421 Harriet Rd. (id:56120)