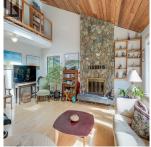

## 548 Cromar Rd, North Saanich

\$1,499,000

Welcome to 548 Cromar Rd! This is a beautiful West Coast Contemporary family home sitting on .58 ACRES of FLAT usable land located in the Deep Cove area of the Saanich Peninsula two blocks away from Madrona Beach! This SOUTH FACING property offers ample parking and a massive 26'x22' GARAGE with 60AMP Breaker Panel & EV Charger. Enter inside to find main level living starting in your large living room offering 15' ceilings with a wood burning fireplace, large kitchen with pantry & eating area, full dining room as well as a family room! This level also offers a mudroom entry off the back yard, a 2 piece bathroom and laundry room. Follow up stairs to find your large primary bedroom including a walkin closet and ensuite with walk in shower! There are two other spacious bedrooms and an office on this level. Outside you will find a massive back yard with a deck, patio, garden beds, storage areas, manicured lawn, and endless space for your ideas! Enjoy living steps away from the OCEAN as well as quick access to the Ferries & Airport. Book your viewing today! (id:56120)