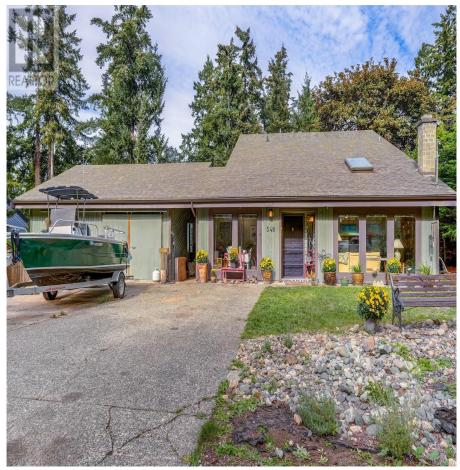

## 548 Cromar Rd, North Saanich

\$1,499,000

Welcome to 548 Cromar Rd! This is a beautiful West Coast Contemporary family home sitting on .58 ACRES of FLAT usable land located in the Deep Cove area of the Saanich Peninsula two blocks away from Madrona Beach! This SOUTH FACING property offers ample parking and a massive 26'x22' GARAGE with 60AMP Breaker Panel & EV Charger. Enter inside to find main level living starting in your large living room offering 15' ceilings with a wood burning fireplace, large kitchen with pantry & eating area, full dining room as well as a family room! This level also offers a mudroom entry off the back yard, a 2 piece bathroom and laundry room. Follow up stairs to find your large primary bedroom including a walkin closet and ensuite with walk in shower! There are two other spacious bedrooms and an office on this level. Outside you will find a massive back yard with a deck, patio, garden beds, storage areas, manicured lawn, and endless space for your ideas! Enjoy living steps away from the OCEAN as well as quick access to the Ferries & Airport. Book your viewing today! (id:56120)