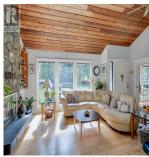

## 548 Cromar Rd, North Saanich

\$1,499,000

Welcome to 548 Cromar Rd! This is a beautiful West Coast Contemporary family home sitting on .58 ACRES of FLAT usable land located in the Deep Cove area of the Saanich Peninsula two blocks away from Madrona Beach! This SOUTH FACING property offers ample parking and a massive 26'x22' GARAGE with 60AMP Breaker Panel & EV Charger. Enter inside to find main level living starting in your large living room offering 15' ceilings with a wood burning fireplace, large kitchen with pantry & eating area, full dining room as well as a family room! This level also offers a mudroom entry off the back yard, a 2 piece bathroom and laundry room. Follow up stairs to find your large primary bedroom including a walkin closet and ensuite with walk in shower! There are two other spacious bedrooms and an office on this level. Outside you will find a massive back yard with a deck, patio, garden beds, storage areas, manicured lawn, and endless space for your ideas! Enjoy living steps away from the OCEAN as well as quick access to the Ferries & Airport. Book your viewing today! (id:56120)