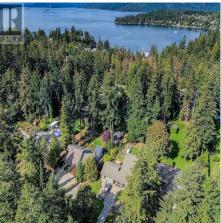

## 548 Cromar Rd, North Saanich

\$1,499,000

Welcome to 548 Cromar Rd! This is a beautiful West Coast Contemporary family home sitting on .58 ACRES of FLAT usable land located in the Deep Cove area of the Saanich Peninsula two blocks away from Madrona Beach! This SOUTH FACING property offers ample parking and a massive 26'x22' GARAGE with 60AMP Breaker Panel & EV Charger. Enter inside to find main level living starting in your large living room offering 15' ceilings with a wood burning fireplace, large kitchen with pantry & eating area, full dining room as well as a family room! This level also offers a mudroom entry off the back yard, a 2 piece bathroom and laundry room. Follow up stairs to find your large primary bedroom including a walkin closet and ensuite with walk in shower! There are two other spacious bedrooms and an office on this level. Outside you will find a massive back yard with a deck, patio, garden beds, storage areas, manicured lawn, and endless space for your ideas! Enjoy living steps away from the OCEAN as well as quick access to the Ferries & Airport. Book your viewing today! (id:56120)