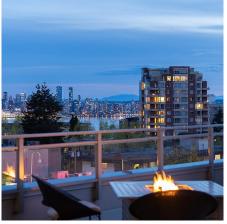

## 306 112 E 13th Street, North Vancouver

\$1,588,000

Welcome to CentreView, an award-winning masterpiece by Onni in the heart of Central Lonsdale. This rare south-facing corner unit offers 1,338 sq. ft. of private patio space with breathtaking views of the downtown skyline, harbor, Stanley Park, Lions Gate Bridge, and North Shore mountains. Beautifully refreshed by an interior designer, this smart home allows remote control via smartphone. The building features five-star amenities including a swimming pool, gym, squash court, lounge, meeting/media/ party rooms, sauna, steam room, playground, and guest suites. Centrally located, it's close to shopping, public transit, Highway 1, and both bridges, with city services like the library and city hall just steps away, as well as parks, waterfronts, and mountain trails nearby.