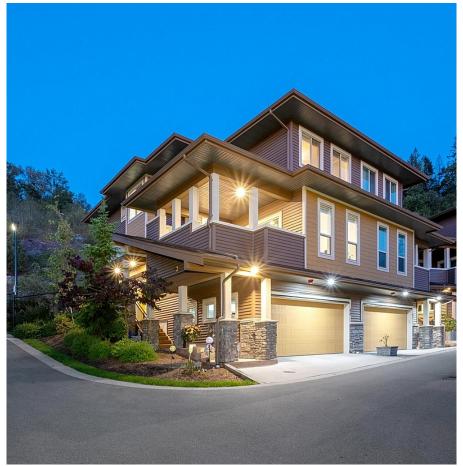

## **44 10480 248 Street, Maple Ridge**

\$1,039,900

than new, this 4 BDRM 4 BATHROOM, END UNIT DUPLEX townhome in one of the BEST LOCATIONS & feels like a Detached home with FORCED AIR HEATING & ROUGHED IN FOR CENTRAL A/C! BREATHTAKING MOUNTAIN VIEWS from MAIN and UPPER floors with a FULLY FENCED PRIVATE LANDSCAPED BACKYARD for the kids to play. Featuring 9FT CEILINGS on main, GORGEOUS CHEF'S KITCHEN, GAS RANGE, QUARTZ COUNTERS, Pantry, all leading to a BEAUTIFUL GREAT ROOM with custom fireplace, & a COVERED DECK WITH STUNNING VIEWS, & much desired WALKOUT BACKYARD. Upstairs you will find 3 LARGE BDRMS & laundry with an UNRIVALLED MASSIVE PRIMARY BEDROOM WITH MOUNTAIN/ SKYLINE VIEWS. Below is a HUGE FLEX ROOM OR 4TH BDRM with FULL 4 PIECE **ENSUITE & BONUS 2ND CUSTOM** FIREPLACE! TRULY a SPECIAL EXECUTIVE HOME!

A RARE GEM IN THE TERRACES! BETTER

## **FEATURES**

Year Built: 2019

Views: Vancouver and Mountains!

Listed By: RE/MAX LIFESTYLES REALTY