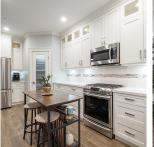

## **44 10480 248 Street, Maple Ridge**

\$1,039,900

than new, this 4 BDRM 4 BATHROOM, END UNIT DUPLEX townhome in one of the BEST LOCATIONS & feels like a Detached home with FORCED AIR HEATING & ROUGHED IN FOR CENTRAL A/C! BREATHTAKING MOUNTAIN VIEWS from MAIN and UPPER floors with a FULLY FENCED PRIVATE LANDSCAPED BACKYARD for the kids to play. Featuring 9FT CEILINGS on main, GORGEOUS CHEF'S KITCHEN, GAS RANGE, QUARTZ COUNTERS, Pantry, all leading to a BEAUTIFUL GREAT ROOM with custom fireplace, & a COVERED DECK WITH STUNNING VIEWS, & much desired WALKOUT BACKYARD. Upstairs you will find 3 LARGE BDRMS & laundry with an UNRIVALLED MASSIVE PRIMARY BEDROOM WITH MOUNTAIN/ SKYLINE VIEWS. Below is a HUGE FLEX ROOM OR 4TH BDRM with FULL 4 PIECE **ENSUITE & BONUS 2ND CUSTOM** FIREPLACE! TRULY a SPECIAL EXECUTIVE HOME!