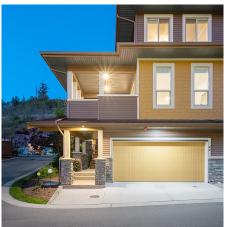

## **44 10480 248 Street, Maple Ridge**

\$1,039,900

than new, this 4 BDRM 4 BATHROOM, END UNIT DUPLEX townhome in one of the BEST LOCATIONS & feels like a Detached home with FORCED AIR HEATING & ROUGHED IN FOR CENTRAL A/C! BREATHTAKING MOUNTAIN VIEWS from MAIN and UPPER floors with a FULLY FENCED PRIVATE LANDSCAPED BACKYARD for the kids to play. Featuring 9FT CEILINGS on main, GORGEOUS CHEF'S KITCHEN, GAS RANGE, QUARTZ COUNTERS, Pantry, all leading to a BEAUTIFUL GREAT ROOM with custom fireplace, & a COVERED DECK WITH STUNNING VIEWS, & much desired WALKOUT BACKYARD. Upstairs you will find 3 LARGE BDRMS & laundry with an UNRIVALLED MASSIVE PRIMARY BEDROOM WITH MOUNTAIN/ SKYLINE VIEWS. Below is a HUGE FLEX ROOM OR 4TH BDRM with FULL 4 PIECE **ENSUITE & BONUS 2ND CUSTOM** FIREPLACE! TRULY a SPECIAL EXECUTIVE HOME!