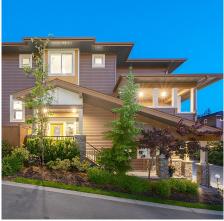

## **44 10480 248 Street, Maple Ridge**

\$1,039,900

than new, this 4 BDRM 4 BATHROOM, END UNIT DUPLEX townhome in one of the BEST LOCATIONS & feels like a Detached home with FORCED AIR HEATING & ROUGHED IN FOR CENTRAL A/C! BREATHTAKING MOUNTAIN VIEWS from MAIN and UPPER floors with a FULLY FENCED PRIVATE LANDSCAPED BACKYARD for the kids to play. Featuring 9FT CEILINGS on main, GORGEOUS CHEF'S KITCHEN, GAS RANGE, QUARTZ COUNTERS, Pantry, all leading to a BEAUTIFUL GREAT ROOM with custom fireplace, & a COVERED DECK WITH STUNNING VIEWS, & much desired WALKOUT BACKYARD. Upstairs you will find 3 LARGE BDRMS & laundry with an UNRIVALLED MASSIVE PRIMARY BEDROOM WITH MOUNTAIN/ SKYLINE VIEWS. Below is a HUGE FLEX ROOM OR 4TH BDRM with FULL 4 PIECE **ENSUITE & BONUS 2ND CUSTOM** FIREPLACE! TRULY a SPECIAL EXECUTIVE HOME!