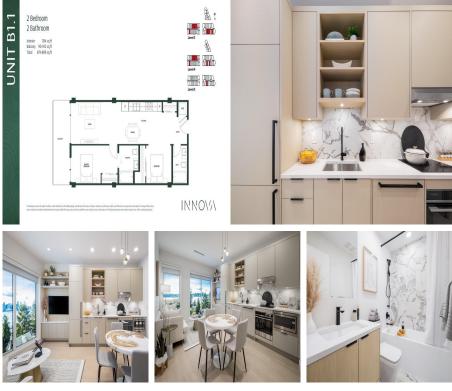

## 358 438 E 3rd Street, North Vancouver

\$1,145,000

For a limited time at INNOVA, purchase a presale home for only 5% down! Don't miss out on our LAST south-facing 2-bedroom home at INNOVA, in North Vancouver's Lower Lonsdale area. This one-of-a-kind community offers daycares, Delany's Coffee, & Lee's Doughnuts. The clean & modern interior design w/ covered outdoor patio space provides any weather use. The streamlined kitchen allows for open-concept living & dining space. The gorgeous tiled bathrooms accented with matte black fixtures & softwood details provide the ultimate ambiance. This complex has a beautiful landscaped roof-top amenity space for community gardening while enjoying stunning water views, in addition to a shared workspace office in the building, & a fully equipped party room. Visit our Presentation Centre at 219 Lonsdale.

## **KEY INFORMATION**

MLS® R2929664 Residential Attached Lower Lonsdale 2 Bedrooms 2 Bathrooms 784 SF \$407.68 Maintenance Fees